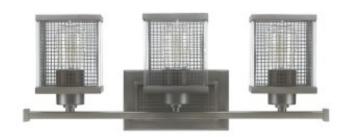

## **3 Light Vanity**

8033GR

22"W x 8.5"H x 6.25"D

Graphite

**Description** 3 Light Vanity

Collection Carson

Finish Description Graphite

**Glass** Clear Glass

Lamping 3-100 Watt Medium

**Voltage** 120V

**Certification** UL Listed. Rated for Damp locations.

Backplate 7.75"W x 4.5"H x 1"E

Center/Top 6.25"

About Designed in Atlanta. Manufactured in China.

Category Vanity