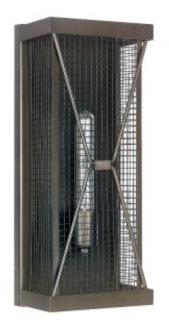

## 1 Light Sconce

4897OR

7.25"W x 17.625"H x 4.875"E

Oil Rubbed Bronze

## **Specs**

**Description**1 Light Sconce

**Collection**Jackson

**Finish Description** 

Oil Rubbed Bronze

**Lamping** 1-100 Watt Medium

Voltage 120V

Certification

UL Listed. Rated for Damp locations.

**Backplate** 

7.25"W x 17.625"H x 1"E

Center/Top

8.875"

About

Designed in Atlanta. Manufactured in China.

Category

Sconce

Style

Urban

**Light Source** 

Incandescent