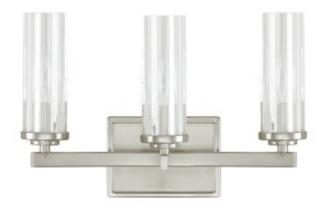

### **Capital Lighting Fixture Company**

5359 Rafe Banks Drive, Flowery Branch, GA, 30542-2768 **TF:** 800.323.3257 | **P:** 770.965.7238 | **F:** 770.965.7254 www.capitallightingfixture.com

Our Emery 3-light vanity brightens your modern bathroom with Glass refined elegance and elegant illumination. From our Donny Osmond Home collection, the fixture features a sleek Brushed Nickel finish and sparkling clear fluted glass. ADA compatible, it's a piece that provides beautiful functionality to the modern

# 3 Light Vanity

8043BN-150

14.5"W x 9.75"H x 4"D

**Brushed Nickel** 

## **Finish Description**

**Brushed Nickel** 

Clear Glass