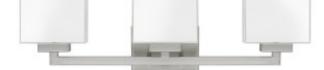

# 3 Light Vanity

8343BN-155

25.75"W x 7.25"H x 5"D

Brushed Nickel

## **Finish Description**

**Brushed Nickel** 

#### Glass

Milk Glass