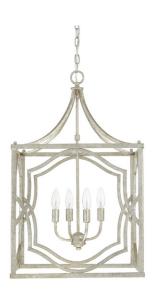

### **BLAKELY 4 LIGHT FOYER**

Antique Silver

UPC: 841224057087

Available Finishes: Antique Silver (AS)

### **DIMENSIONS**

Dimensions: 18"W x 29"H Fixture Body Height: 29" Product Weight: 13.5 lbs. Max. Hanging Height: 155.5" Min. Hanging Height: 33" 120" Chain; 180" Wire Canopy: 5.25"W x 1.25"H