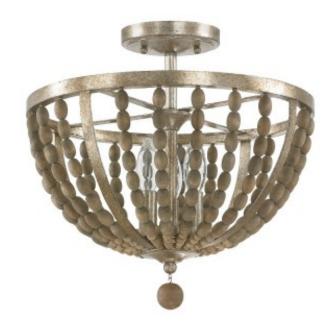

# 3 Light Semi Flush

4795TZ

15"W x 14"H

Tuscan Bronze

### **Finish Description**

Tuscan Bronze with Wood Beads

#### Lamping

3-60 Watt Candelabra