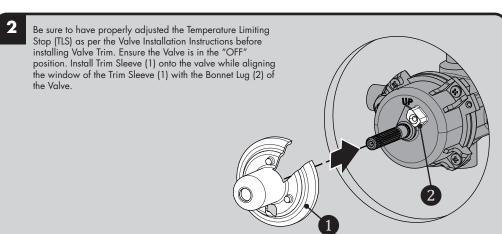

For additional assistance or service please contact:

INSTRUCTIONS FOR MODELS

CPT-3000

NEED HELP?

**SPEAKMAN®** Company 400 Anchor Mill Road

customerservice@speakman.com

New Castle, DE 19720

www.speakman.com

92-CPT-3000-R2

800-537-2107













- Do not over-tighten any connections or damage may occur.
- Be sure to read instructions thoroughly before beginning installation.
- This valve has an operating range of 20-80 psi.

## SAFETY TIPS

Cover your drain to prevent loss of parts. Be sure to wear eye protection while cutting pipe.

## MAINTENANCE

Your new Speakman Product is designed for years of trouble-free performance. Keep it looking new by cleaning it periodically with a soft cloth. The use of harsh chemicals and abrasives on any of the Speakman custom finish products may damage the finish and void the product warranty. Please be sure to only use approved cleaners. Please contact Speakman for any clarification of acceptable cleaners.

## WARRANTY

0

Additional warranty information can be found at: www.speakman.com