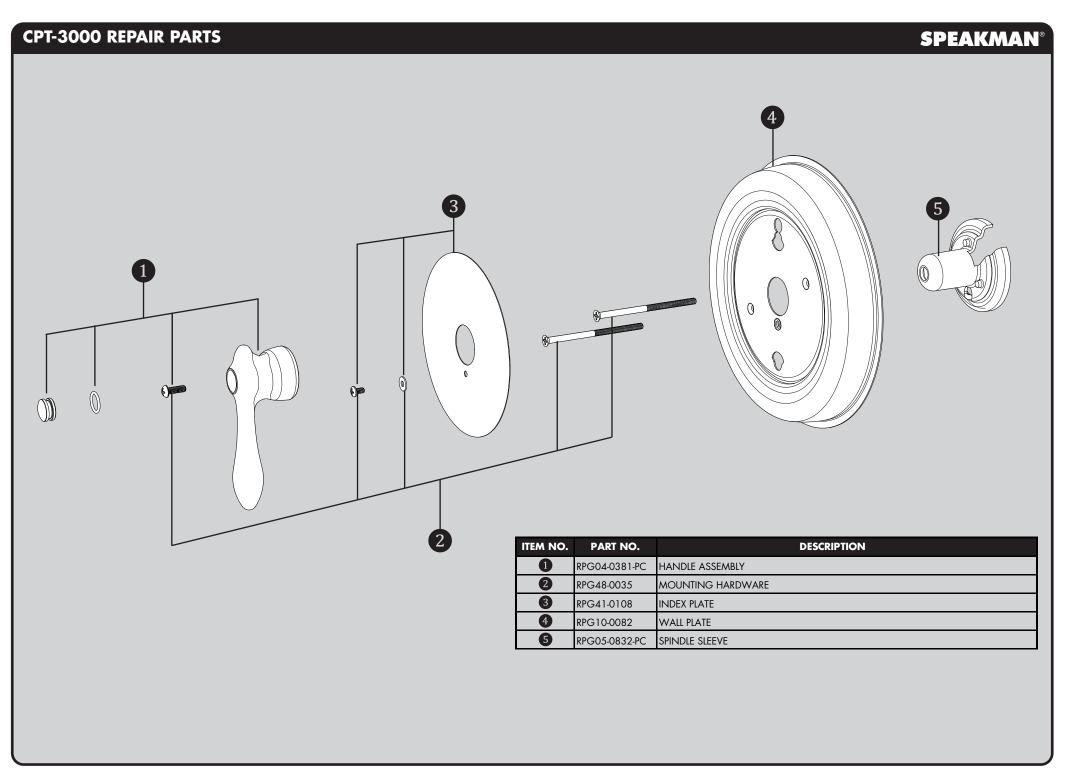

not over-tighten any connections or damage may occur.
- Be sure to read instructions thoroughly before beginning installation.
- This valve has an operating range of 20-80 psi.

## SAFETY TIPS

Cover your drain to prevent loss of parts. Be sure to wear eye protection while cutting pipe.

## MAINTENANCE

Your new Speakman Product is designed for years of trouble-free performance. Keep it looking new by cleaning it periodically with a soft cloth. The use of harsh chemicals and abrasives on any of the Speakman custom finish products may damage the finish and void the product warranty. Please be sure to only use approved cleaners. Please contact Speakman for any clarification of acceptable cleaners.

## WARRANTY

0

Additional warranty information can be found at: www.speakman.com