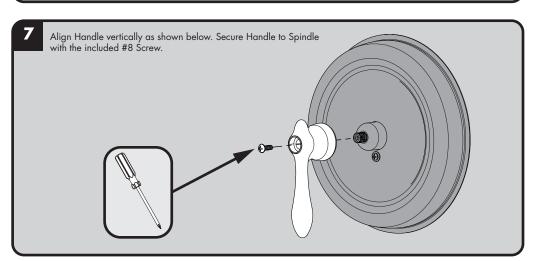

- Do not over-tighten any connections or damage may occur.
- Be sure to read instructions thoroughly before beginning installation.
- This valve has an operating range of 20-80 psi.

## SAFETY TIPS

Cover your drain to prevent loss of parts. Be sure to wear eye protection while cutting pipe.

## MAINTENANCE

Your new Speakman Product is designed for years of trouble-free performance. Keep it looking new by cleaning it periodically with a soft cloth. The use of harsh chemicals and abrasives on any of the Speakman custom finish products may damage the finish and void the product warranty. Please be sure to only use approved cleaners. Please contact Speakman for any clarification of acceptable cleaners.

## WARRANTY

0

Additional warranty information can be found at: www.speakman.com