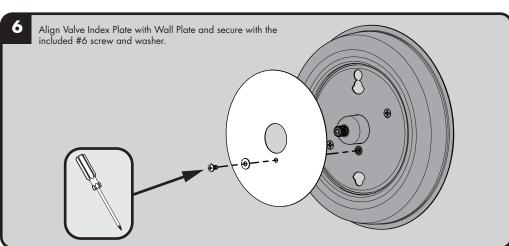

- Do not over-tighten any connections or damage may occur.
- Be sure to read instructions thoroughly before beginning installation.
- This valve has an operating range of 20-80 psi.

## SAFETY TIPS

Cover your drain to prevent loss of parts. Be sure to wear eye protection while cutting pipe.

## MAINTENANCE

Your new Speakman Product is designed for years of trouble-free performance. Keep it looking new by cleaning it periodically with a soft cloth. The use of harsh chemicals and abrasives on any of the Speakman custom finish products may damage the finish and void the product warranty. Please be sure to only use approved cleaners. Please contact Speakman for any clarification of acceptable cleaners.

## WARRANTY

0

Additional warranty information can be found at: www.speakman.com