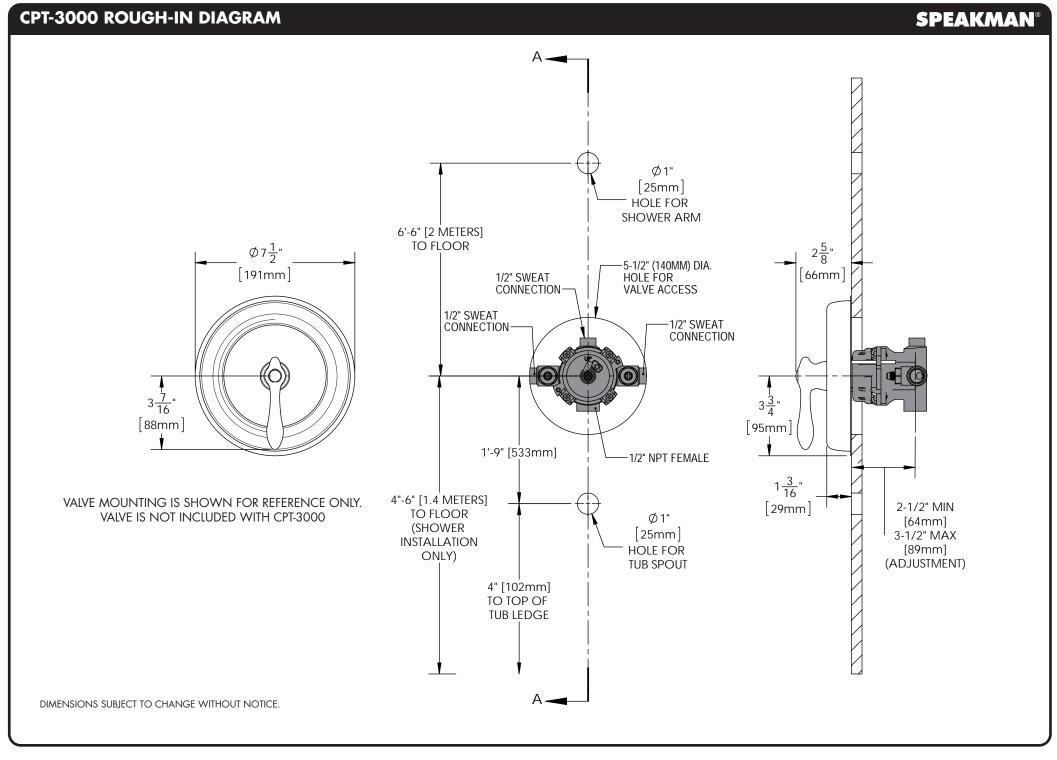

92-CPT-3000-R2

800-537-2107

- Do not over-tighten any connections or damage may occur.
- Be sure to read instructions thoroughly before beginning installation.
- This valve has an operating range of 20-80 psi.