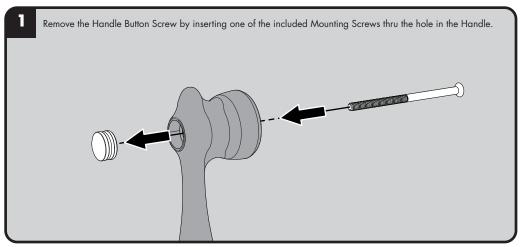

For additional assistance or service please contact:

INSTRUCTIONS FOR MODELS

CPT-3000

NEED HELP?

**SPEAKMAN®** Company 400 Anchor Mill Road

customerservice@speakman.com

New Castle, DE 19720

www.speakman.com

92-CPT-3000-R2

800-537-2107













- Do not over-tighten any connections or damage may occur.
- Be sure to read instructions thoroughly before beginning installation.
- This valve has an operating range of 20-80 psi.

## SAFETY TIPS

Cover your drain to prevent loss of parts. Be sure to wear eye protection while cutting pipe.

## MAINTENANCE

Your new Speakman Product is designed for years of trouble-free performance. Keep it looking new by cleaning it periodically with a soft cloth. The use of harsh chemicals and abrasives on any of the Speakman custom finish products may damage the finish and void the product warranty. Please be sure to only use approved cleaners. Please contact Speakman for any clarification of acceptable cleaners.

## WARRANTY

0

Additional warranty information can be found at: www.speakman.com