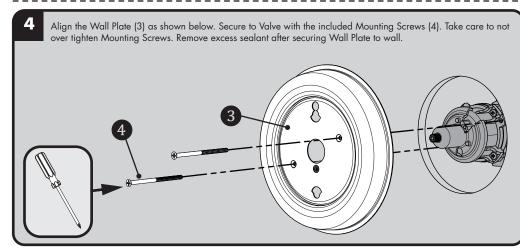

- Do not over-tighten any connections or damage may occur.
- Be sure to read instructions thoroughly before beginning installation.
- This valve has an operating range of 20-80 psi.

## SAFETY TIPS

Cover your drain to prevent loss of parts. Be sure to wear eye protection while cutting pipe.

## MAINTENANCE

Your new Speakman Product is designed for years of trouble-free performance. Keep it looking new by cleaning it periodically with a soft cloth. The use of harsh chemicals and abrasives on any of the Speakman custom finish products may damage the finish and void the product warranty. Please be sure to only use approved cleaners. Please contact Speakman for any clarification of acceptable cleaners.

## WARRANTY

0

Additional warranty information can be found at: www.speakman.com