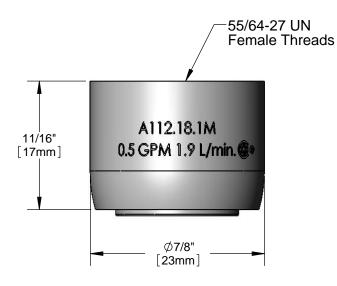

## **Architect/Engineering Specifications:**

0.5 GPM non-aerated PCA spray device with polished chrome plated brass body and 55/64-27 UN female threads. Certified to ASME A112.18.1/CSA B125.1, NSF 61-Section 9 and NSF 372.

# Features & Benefits:

- 0.5 GPM non-aerated PCA spray device
- 55/64-27 UN female threads
- Material: Polished chrome plated brass body

### **Performance Data:**

Pressure: 20 - 125 psi Temperature: 40°F - 140°F Flow Rate: 0.5 GPM @ 60 psi