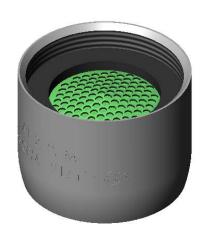

# Non-Aerated Outlet Device

# Features & Benefits:

- 0.5 GPM non-aerated PCA spray device
- 55/64-27 UN female threads
- Material: Polished chrome plated brass body