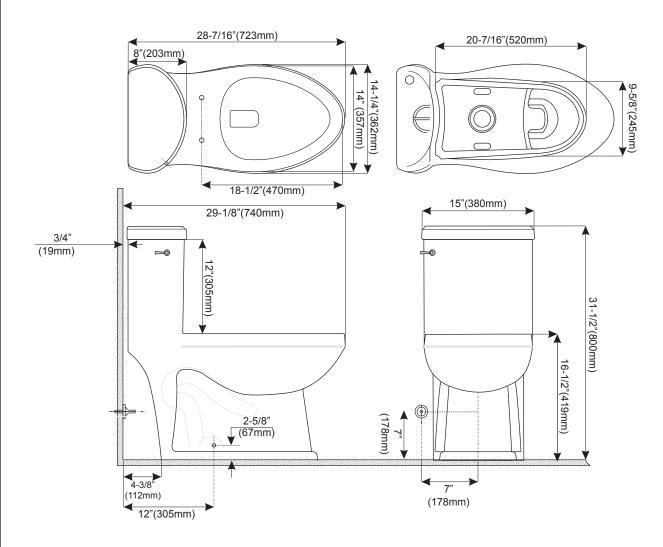

### PROVINCETOWN COLLECTION

# ONE-PIECE HIGH EFFICIENCY TOILET WITH SKIRTED BOWL

#### Product Codes:

MIRPR241SWH - Elongated white MIRPR241SBS - Elongated biscuit