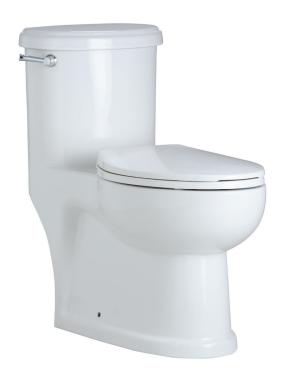

### PROVINCETOWN COLLECTION

# ONE-PIECE HIGH EFFICIENCY TOILET WITH SKIRTED BOWL

#### **Product Codes:**

MIRPR241SWH - Elongated white MIRPR241SBS - Elongated biscuit

- Vitreous china construction
- 1.28 gpf HET, High efficiency toilet
- EPA WaterSense certified
- Uses 20% less water than standard low-consumption toilets
- ADA-compliant 16-1/2" high bowl with slow close seat and cover
- 12" rough-in
- 2" fully glazed trapway with high performance 3" flush valve
- Includes polished chrome trip lever
- Supply not included
- 100% factory flush tested