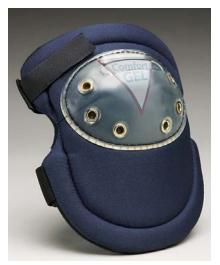

# **GENERAL DESCRIPTION:**

Same features as our MaxKnee with a Silica gel pad inserted for added comfort. Perfect for kneeling on rough abrasive surfaces, the MaxKnee Gel pad is excellent for any application that demands maximum performance. It is designed with a hard PVC knee cap that resists abrasion and works with an extra long pad for optimum comfort. Elastic straps with hook and loop closures ensure a secure fit.

## EXTERIOR SHELL:

- Polyester 600D construction for longer wear
- PVC cap
- Navy blue color

### **INTERIOR SHELL:**

- EVA foam backing for comfort
- Soft silica gel pad
- Inside fabric is made of velvet

#### **KNEELING PAD:**

- Sewn to exterior fabric, abrasion-resistant PVC for greater durability
- Weather and water resistant
- Clear PVC cap
- Anti-slip
- Non-replaceable