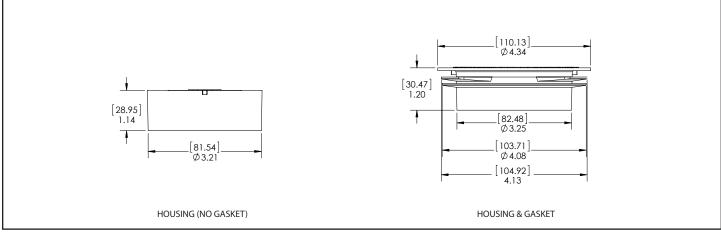

### Model SS4009V

**Specification:** SureSeal Model SS4009V 4" Inline Floor Drain Trap Seal. Commercial grade UV and Ozone resistant ABS plastic housing with proprietary EPDM rubber diaphragm and soft rubber sealing gasket. Floor rating ASSE – 1072 AF-GW.