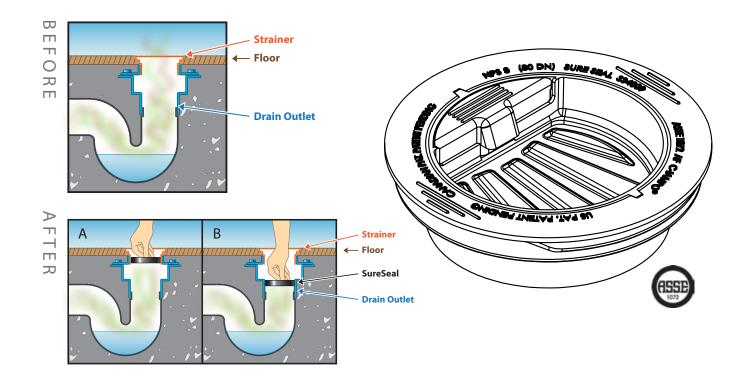

**Function:** Installed into the outlet of drain bodies, drain strainers, or drain hubs to protect the trap seal from evaporation. Creates a physical barrier that blocks sewer gases and their odors from escaping. Provides waterless trap seal protection equivalent to water based trap primers.

- · <u>New Construction</u>: Used as a trap primer replacement or in conjunction with a trap primer to provide protection against escaping sewer gases. Eliminates the need to repair/replace trap primers when they fail.
- · Retrofit: Used in situations where trap primers have failed or where trap primers were never installed.