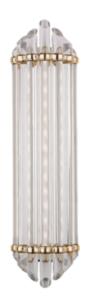

### **Dimensional Information**

# Height 24.75" ADA Compliant No Hanging Type N/A Width 6.50" Extension 4.25"

17.00lb.

# **Shade Information**

| Shade Attachment | screw on |
|------------------|----------|
| Shade Material   | glass    |
| Shade Color      | clear    |
| Shade 2 Material | glass    |
| Shade 2 Color    | clear    |
|                  |          |

## **Available Finishes**

AGED BRASS (AGB)
POLISHED NICKEL (PN)