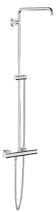

## Shower system with thermostat for wall mounting

MODEL # 122296

Pure Freude an Wasser

GROHE America, Inc | 200 North Gary Avenue, Suite G, Roselle, IL 60172 Phone: +1 (800) 444-7643 | Fax: +1 (800) 225-2778 | us-customerservice@grohe.com

## Product Description: Shower system with thermostat for wall mounting

Standard Specification:

- GROHE StarLight® finish
- GROHE TurboStat®
- Exposed thermostatic temperature control with SafeStop® at 100°F / 38°C
- Switch between hand shower and shower head shower via built-in diverter
- Dual functionality not available
- 17 11/16" shower arm
- Optional fixed or 45° swivel shower arm
- Bar with adjustable height hand shower holder
- Metal shower hose 59" (28 417)