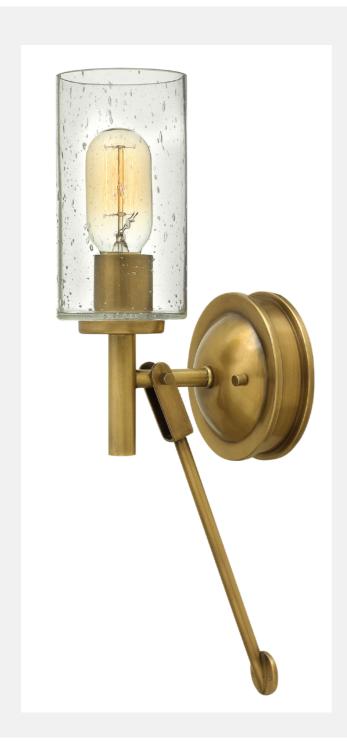

| COLLIER 3380HB |  |
|----------------|--|
| HERITAGE BRASS |  |

| WIDTH:              | 5.0"                                                  |
|---------------------|-------------------------------------------------------|
| HEIGHT:             | 17.0"                                                 |
| WEIGHT:             | 2.2 LBS                                               |
| MATERIAL:           | STEEL                                                 |
| GLASS:              | CLEAR SEEDY                                           |
| BACKPLATE<br>WIDTH: | 5.0"                                                  |
| SOCKET:             | 1-100W MED *NOT INCLUDED                              |
| NOTES:              | IDEAL FOR VINTAGE<br>FILAMENT BULBS (NOT<br>INCLUDED) |
| EXTENSION:          | 6.0"                                                  |
| TTO:                | 8.0"                                                  |
| CERTIFICATION:      | C-US DRY RATED                                        |
| VOLTAGE:            | 120V                                                  |
| UPC:                | 640665338003                                          |