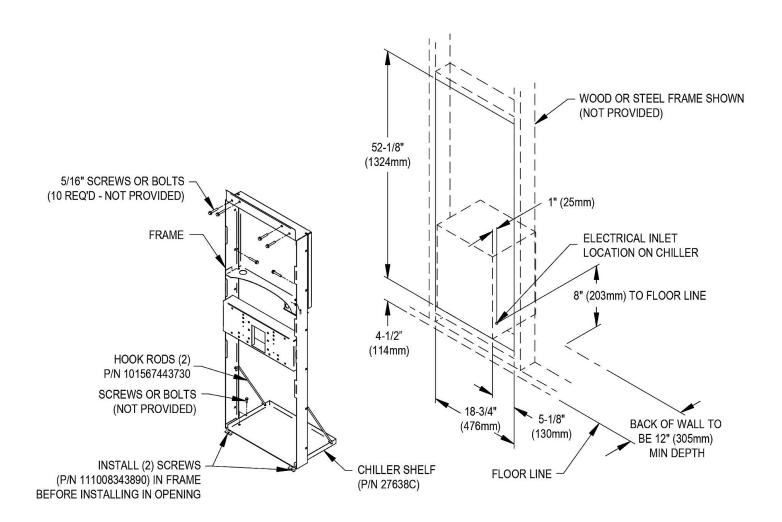

**Special Note:** Mounting frame included with Elkay LZWS-LRPBM8K & EZWS-ERPBM8K refrigerated models.

- Single-station mounting frame enables installation of in-wall drinking water models.
- Compatible with specific Elkay refrigerated models; see specifications tab for details.
- Mounting frame included with specific SwirlFlo models.
- Secures directly to a variety of load-bearing surfaces.
- Refer to end product for ADA compliance information.
- Built in the USA.

## Installation Instructions (PDF) - 1000001929

| PART:     | QTY: |
|-----------|------|
| PROJECT:  |      |
|           |      |
| DATE:     |      |
| NOTES:    |      |
| APPROVAL: |      |

In keeping with our policy of continuing product improvement, Elkay reserves the right to change product specifications without notice. Please visit elkay.com for the most current version of Elkay product specification sheets. This specification describes an Elkay product with design, quality, and functional benefits to the user. When making a comparison of other producers' offerings, be certain these features are not overlooked.