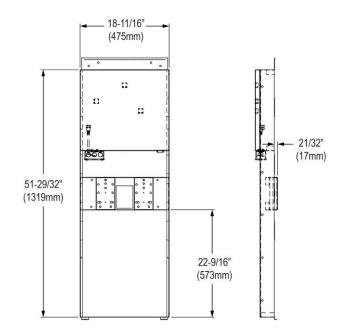

## PRODUCT SPECIFICATIONS

Elkay Mounting Frame for Single-station In-wall Refrigerated SwirlFlo Bottle Filling Stations. Made of Galvanized Steel.

| Mounting Type:   | Wall Mount (Inwall Frame/Plate) |
|------------------|---------------------------------|
| Material:        | Galvanized Steel                |
| Finish:          | Galvanized Steel                |
| Shipping Weight: | 35 lbs.                         |