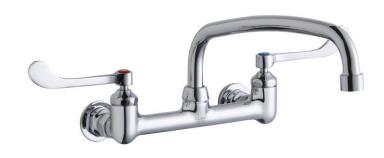

## PRODUCT SPECIFICATIONS

Elkay Foodservice 8" Centerset Wall Mount Faucet with 14" Arc Tube Spout 6" Wristblade Handles 1/2in Offset Inlets. Faucet has a flow rate of 1.5 GPM, and , with a Quarter Turn Ceramic Disc valve. Faucet requires 2 faucet holes.

| Mounting Type:      | Wall Mount                |
|---------------------|---------------------------|
| Handle Type:        | 6" Wristblade Handle      |
| Deck Clearance:     | 6-3/8"                    |
| Spout Reach:        | 14"                       |
| Spout Height:       | 5-7/16"                   |
| Hole Drillings:     | 2                         |
| Valve Type:         | Quarter Turn Ceramic Disc |
| Valve Connection:   | 1/2" NPT Female           |
| Flow Rate:          | 1.5 GPM                   |
| Faucet Hole Spread: | 8                         |
| Spout Type:         | Arc Tube                  |