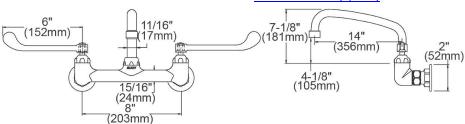

| Mounting Type:      | Wall Mount                |
|---------------------|---------------------------|
| Handle Type:        | 6" Wristblade Handle      |
| Deck Clearance:     | 6-3/8"                    |
| Spout Reach:        | 14"                       |
| Spout Height:       | 5-7/16"                   |
| Hole Drillings:     | 2                         |
| Valve Type:         | Quarter Turn Ceramic Disc |
| Valve Connection:   | 1/2" NPT Female           |
| Flow Rate:          | 1.5 GPM                   |
| Faucet Hole Spread: | 8                         |
| Spout Type:         | Arc Tube                  |