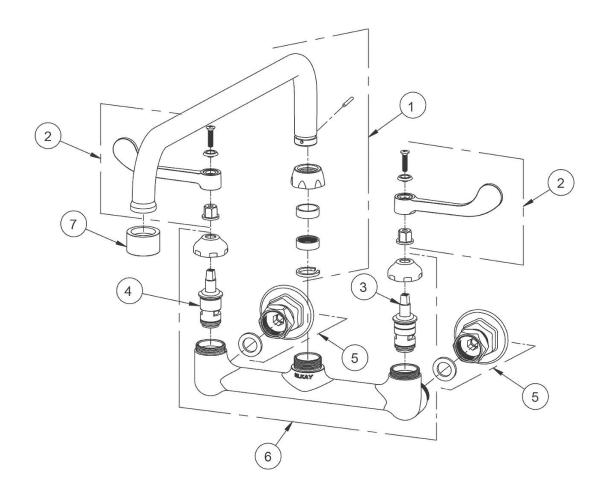

## Model(s) LK940AT14T6H

| ITEM | IND. PART | DESCRIPTION           |
|------|-----------|-----------------------|
| 1    | 45963C    | Spout                 |
| 2    | 45920C    | Handle, 6"            |
| 3    | 45923C    | Right Cold Cartridge  |
| 4    | 45924C    | Left Hot Cartridge    |
| 5    | A55413    | 1/2" Adjustable Inlet |
| 6    | 45912C    | Body                  |
| 7    | LK734     | 2.2 GPM VR Aerator    |