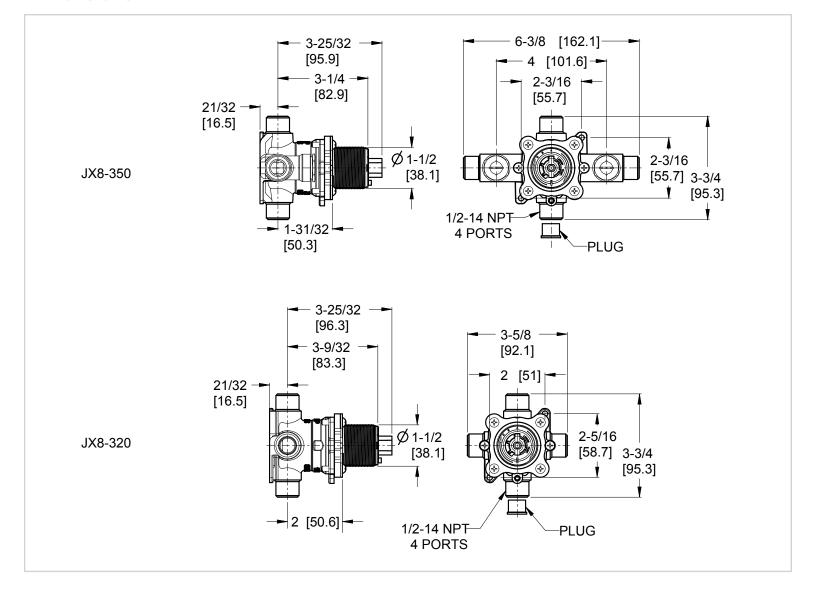

# Pfister

## OX8 Series™

## Tub And Shower Valve

JX8-320A Finish(XX)  $\square$  JX8-350A Finish(XX)  $\square$ 





## Specifications

- Valve Only
  Dfarever Co
- Pforever Seal

#### **Features**

- Dual 1/2" I.P. or 1/2" Copper Sweat Connections
- Job Pack Quantities (JX8 Only)
- Integral Stops (350A Only)
- Back-to-Back Installation
- Temperature Limit Stop Included
- Anti-Scald Shower Cartridge
- Solid Brass Construction
- Spool Pressure Balance Valve
- Includes Plug for Shower Only
- Valve Only
- Pforever Warranty®

### Code Compliance

Pfister products are designed and manufactured in compliance with the following standards and codes:

- IAPMO Certified
- CSA B125 Certified
- ASME A112.18.1
- ASSE 1016

#### **Dimensions**



SS-JX8-320