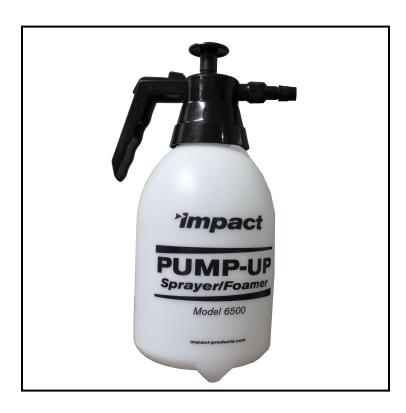

## Impact® Pump-Up Sprayer/Foamer, Translucent/Black 6500

Dispensing pumps are made of high density polypropylene and are USDA-Approved.

## **Features**

- 2 liter (64 ounce) tank capacity
- Ergonomic "thumb-lock" facilitates fatigue-free spraying
- 70 PSI output at full compression
- Includes optional foaming nozzle

| Item | Description                 | Color/Scent       | Size | Private<br>Labeling | Case Weight | Case<br>Cube | Packaging |
|------|-----------------------------|-------------------|------|---------------------|-------------|--------------|-----------|
| 6500 | Pump Up Sprayer /<br>Foamer | Translucent/Black |      | No                  | 5.50 lb     | 1.47         | 6/cs      |