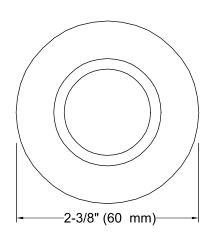

Ceramic Handle Insets and Skirts K-258-PH

## Features

- Antique faucets feature traditional, timeless appeal.
- Antique accessories extend nostalgic charm throughout any room.
- Pheasant<sup>™</sup> design on oval handle insets and skirts.
- Allows you to customize your faucet to match fixtures or décor.



ADA

Codes/Standards ASME A112.18.1/CSA B125.1 ADA ICC/ANSI A117.1

**KOHLER® One-Year Limited Warranty** See website for detailed warranty information.



## KOHLER, Faucets

Antique Ceramic Handle Insets and Skirts K-258-PH









## **Technical Information**

All product dimensions are nominal.

## Notes

Install this product according to the installation guide.

ADA compliant when installed to the specific requirements of these regulations.