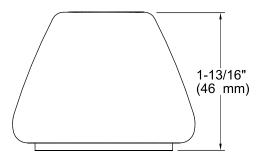

Ceramic Handle Insets and Skirts K-258-PH

## Features

- Antique faucets feature traditional, timeless appeal.
- Antique accessories extend nostalgic charm throughout any room.
- Pheasant<sup>™</sup> design on oval handle insets and skirts.
- Allows you to customize your faucet to match fixtures or décor.



ADA

Codes/Standards ASME A112.18.1/CSA B125.1 ADA ICC/ANSI A117.1

**KOHLER® One-Year Limited Warranty** See website for detailed warranty information.



## KOHLER, Faucets

Antique Ceramic Handle Insets and Skirts K-258-PH









## **Technical Information**

All product dimensions are nominal.

## Notes

Install this product according to the installation guide.

ADA compliant when installed to the specific requirements of these regulations.