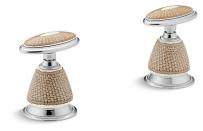

Ceramic Handle Insets and Skirts K-258-PH

## Features

- Antique faucets feature traditional, timeless appeal.
- Antique accessories extend nostalgic charm throughout any room.
- Pheasant<sup>™</sup> design on oval handle insets and skirts.
- Allows you to customize your faucet to match fixtures or décor.

## KOHLER, Faucets

Antique Ceramic Handle Insets and Skirts K-258-PH