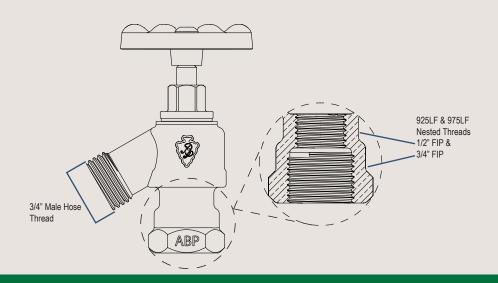

## **Lead-Free Garden Valves Series 925LF - 975LF**

Arrowhead Brass 925LF and 975LF series Lead-Free Garden Valves are made of heavy-duty Lead-Free brass and feature a one-piece O-ring bonnet stem design for maintenance-free, easy operation with years of service. Arrowhead Brass Garden Valves are available in the 925LF bent nose model or 975LF inverted nose model, and both utilize a unique nested thread design with 1/2 inch and 3/4 inch Female Iron Pipe threaded inlet connections. The 925LF and 975LF series are certified to NSF/ANSI 372 Lead-Free by IAPMO.

925LF

Bent Nose, 1/2" and 3/4" Nested Female Iron Pipe Thread Inlet

975LF

Inverted Nose, 1/2" and 3/4" Nested Female Iron Pipe Thread Inlet

Prevent unwanted water use with Loose Key Models: 301LKLF / 302LKLF

#### **Features and Specifications**

- Heavy duty lead-free brass construction. NSF/ANSI 372 certified Lead-Free by IAPMO.
- Inlet connections: Nested 1/2 inch and 3/4 inch female iron pipe threads.
- Utilizes Arrowhead's exclusive no-leak one-piece bonnet with EPDM O-ring seal.
- Maximum pressure: 125 PSI. Max temperature: 140° F
- Flow rate: 9-10 GPM at 50 PSI.
- 3-vear limited warranty.
- Arrowhead Brass 925LF and 975 series are also available with tamper-proof loose-key lock-shield (# 925LKLF / 975LKLF).