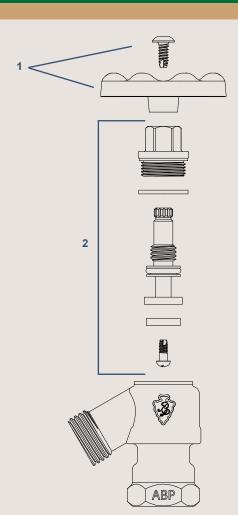

### **Part Kits**

| ID                           | Part # | Description                                                                   |
|------------------------------|--------|-------------------------------------------------------------------------------|
| 1                            | PK1290 | Replacement Green Oval Handle & Stainless Steel Self-Tapping Screw            |
| 2                            | PK1140 | Replacement O-ring Style Stem Assembly for 925LF & 975LF series Garden Valves |
| Additional Parts (not shown) |        |                                                                               |
|                              | PK1360 | Replacement Fine-Thread Vacuum Breaker (Brass Finish)                         |
|                              | 58ABP  | Add-On Hose Vacuum Breaker with Set Screw                                     |