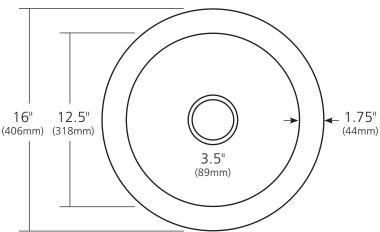

### **PRODUCT DETAILS**

- 16" x 8.25" OD (406mm x 210mm)
- 12.5" x 7" ID (318mm x 178mm)
- 3.5" (89mm) drain opening
- Handcrafted from sustainable NativeStone™
- Sealed with impermeable nano sealer