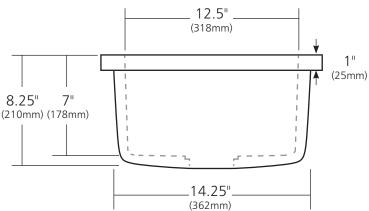

### **PRODUCT DETAILS**

- 16" x 8.25" OD (406mm x 210mm)
- 12.5" x 7" ID (318mm x 178mm)
- 3.5" (89mm) drain opening
- Handcrafted from sustainable NativeStone™
- Sealed with impermeable nano sealer