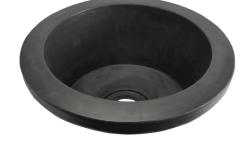

# **OLIVOS**

NativeStone™ Collection

NSB1607-A Ash NSB1607-S Slate NSB1607-P Pearl

### **PRODUCT DETAILS**

- 16" x 8.25" OD (406mm x 210mm)
- 12.5" x 7" ID (318mm x 178mm)
- 3.5" (89mm) drain opening
- Handcrafted from sustainable NativeStone™
- Sealed with impermeable nano sealer