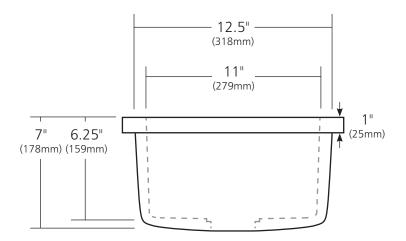

## **PRODUCT DETAILS**

- 14" x 7" OD (356mm x 178mm)
- 11" x 6.25" ID (279mm x 159mm)
- 2" (51mm) drain opening
- Handcrafted from sustainable NativeStone™
- Sealed with impermeable nano sealer