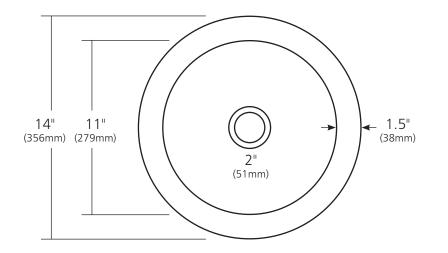

## **PRODUCT DETAILS**

- 14" x 7" OD (356mm x 178mm)
- 11" x 6.25" ID (279mm x 159mm)
- 2" (51mm) drain opening
- Handcrafted from sustainable NativeStone™
- Sealed with impermeable nano sealer