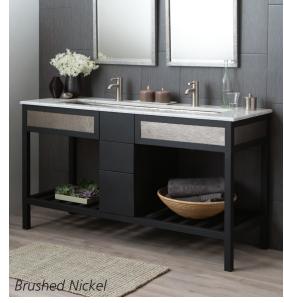

# **60" CUZCO VANITY**

Cuzco Collection

VNR602 Antique VNR605 Brushed Nickel VNR606 Carrara

### **PRODUCT DETAILS**

- 60"w x 21.5"d x 33"h (1524mm x 546mm x 838mm)
- Handcrafted, powder-coated steel frame with hand-hammered recycled copper or Carrara marble panels
- Two push-to-open drawers