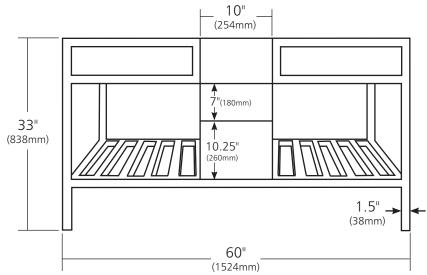

### **PRODUCT DETAILS**

- 60"w x 21.5"d x 33"h (1524mm x 546mm x 838mm)
- Handcrafted, powder-coated steel frame with hand-hammered recycled copper or Carrara marble panels
- Two push-to-open drawers