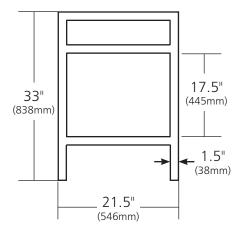

### **PRODUCT DETAILS**

- 60"w x 21.5"d x 33"h (1524mm x 546mm x 838mm)
- Handcrafted, powder-coated steel frame with hand-hammered recycled copper or Carrara marble panels
- Two push-to-open drawers