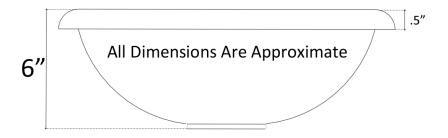

ste wax  |
|                     | - Has a living finish               |
| WB                  | White Bronze                        |
|                     | - Not Plated in Nickel but has      |
|                     | appearance of Brushed/ Satin Nickel |
| PW                  | Pewter                              |
|                     |                                     |

## **Available Drains:**

| 11 vanable Brains. |                               |
|--------------------|-------------------------------|
| D004               | Grid Strainer                 |
| D005               | Lift and Turn                 |
| D006               | Pop-up w/ horizontal lift rod |
| D101               | Decorative Drain              |
| - D604             |                               |