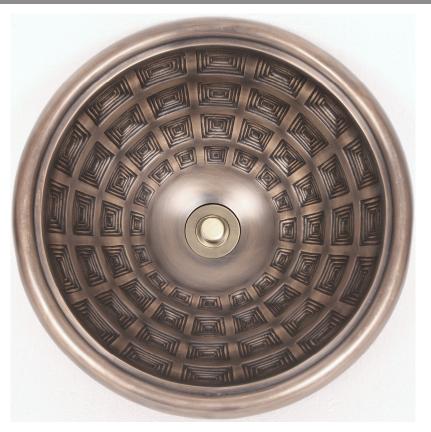

## **Description:**

- Vessel Mount or Drop-In
- Cast Bronze

## **Available Finishes:**

| Available Limbiles. |                                     |
|---------------------|-------------------------------------|
| AB                  | Anitique Bronze                     |
|                     | - Finished with a Black/Brown       |
|                     | patina and coated with a paste wax  |
|                     | - Has a living finish               |
| WB                  | White Bronze                        |
|                     | - Not Plated in Nickel but has      |
|                     | appearance of Brushed/ Satin Nickel |
| PW                  | Pewter                              |
|                     |                                     |

## **Available Drains:**