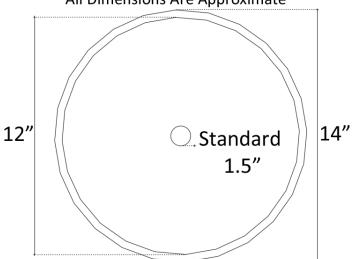

## **Available Drains:**

| 11 vanable Brains. |                               |
|--------------------|-------------------------------|
| D004               | Grid Strainer                 |
| D005               | Lift and Turn                 |
| D006               | Pop-up w/ horizontal lift rod |
| D101               | Decorative Drain              |
| - D604             |                               |