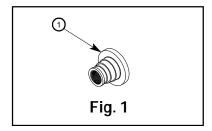

## Recommended Installation by a Professional Contractor

- 1. Locate BASE (1) on mounting surface and mark hole location. (See Fig. 1)
- 2. Drill hole in wall at point marked using the appropriate drill size:
- · Wood Screw (#10 x 1-3/4") use: 1/8" Drill
- · Toggle Screw (10-24 x 3") use: 9/16" Drill
- 3. Fasten BASE (1) to wall using either WOOD/TOGGLE SCREWS (2). (See Fig. 2)
- 4. Place ESCUTCHEON (3) onto the BASE (1). (See Fig. 3)
- **4a. Towel Ring:** Slide END POST (4) onto BASE (1) and secure into place with SETSCREW (5). (See Fig. 4)
- **4b. Garment Hook:** Slide END POST (4) onto BASE (1) and secure into place with SETSCREW (5). (See Fig. 5)