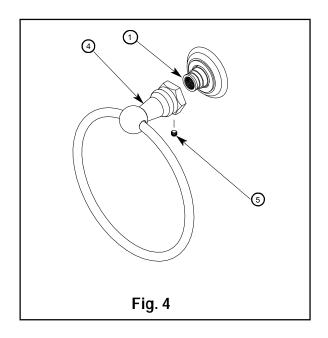

## Recommended Installation by a Professional Contractor

- 1. Locate BASE (1) on mounting surface and mark hole location. (See Fig. 1)
- 2. Drill hole in wall at point marked using the appropriate drill size:
- · Wood Screw (#10 x 1-3/4") use: 1/8" Drill
- · Toggle Screw (10-24 x 3") use: 9/16" Drill
- 3. Fasten BASE (1) to wall using either WOOD/TOGGLE SCREWS (2). (See Fig. 2)
- 4. Place ESCUTCHEON (3) onto the BASE (1). (See Fig. 3)
- **4a. Towel Ring:** Slide END POST (4) onto BASE (1) and secure into place with SETSCREW (5). (See Fig. 4)
- **4b. Garment Hook:** Slide END POST (4) onto BASE (1) and secure into place with SETSCREW (5). (See Fig. 5)