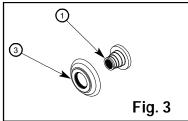

## Recommended Installation by a Professional Contractor

- 1. Locate BASE (1) on mounting surface and mark hole location. (See Fig. 1)
- 2. Drill hole in wall at point marked using the appropriate drill size:
- · Wood Screw (#10 x 1-3/4") use: 1/8" Drill
- · Toggle Screw (10-24 x 3") use: 9/16" Drill
- 3. Fasten BASE (1) to wall using either WOOD/TOGGLE SCREWS (2). (See Fig. 2)
- 4. Place ESCUTCHEON (3) onto the BASE (1). (See Fig. 3)
- **4a. Towel Ring:** Slide END POST (4) onto BASE (1) and secure into place with SETSCREW (5). (See Fig. 4)
- **4b. Garment Hook:** Slide END POST (4) onto BASE (1) and secure into place with SETSCREW (5). (See Fig. 5)