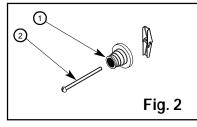

## Recommended Installation by a Professional Contractor

- 1. Locate BASE (1) on mounting surface and mark hole location. (See Fig. 1)
- 2. Drill hole in wall at point marked using the appropriate drill size:
- · Wood Screw (#10 x 1-3/4") use: 1/8" Drill
- · Toggle Screw (10-24 x 3") use: 9/16" Drill
- 3. Fasten BASE (1) to wall using either WOOD/TOGGLE SCREWS (2). (See Fig. 2)
- 4. Place ESCUTCHEON (3) onto the BASE (1). (See Fig. 3)
- **4a. Towel Ring:** Slide END POST (4) onto BASE (1) and secure into place with SETSCREW (5). (See Fig. 4)
- **4b. Garment Hook:** Slide END POST (4) onto BASE (1) and secure into place with SETSCREW (5). (See Fig. 5)