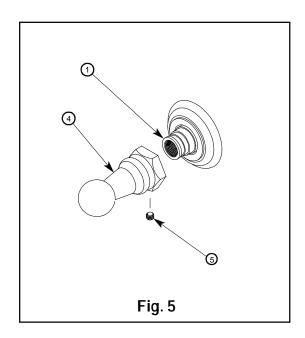

## Recommended Installation by a Professional Contractor

- 1. Locate BASE (1) on mounting surface and mark hole location. (See Fig. 1)
- 2. Drill hole in wall at point marked using the appropriate drill size:
- · Wood Screw (#10 x 1-3/4") use: 1/8" Drill
- · Toggle Screw (10-24 x 3") use: 9/16" Drill
- 3. Fasten BASE (1) to wall using either WOOD/TOGGLE SCREWS (2). (See Fig. 2)
- 4. Place ESCUTCHEON (3) onto the BASE (1). (See Fig. 3)
- **4a. Towel Ring:** Slide END POST (4) onto BASE (1) and secure into place with SETSCREW (5). (See Fig. 4)
- **4b. Garment Hook:** Slide END POST (4) onto BASE (1) and secure into place with SETSCREW (5). (See Fig. 5)