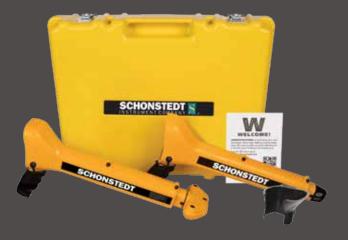

## The PK-500 Kit includes:

- GA-92XTd Magnetic Locator
- XT-512 Sonde and Camera Locator
- Holster
- Hard Carrying Case