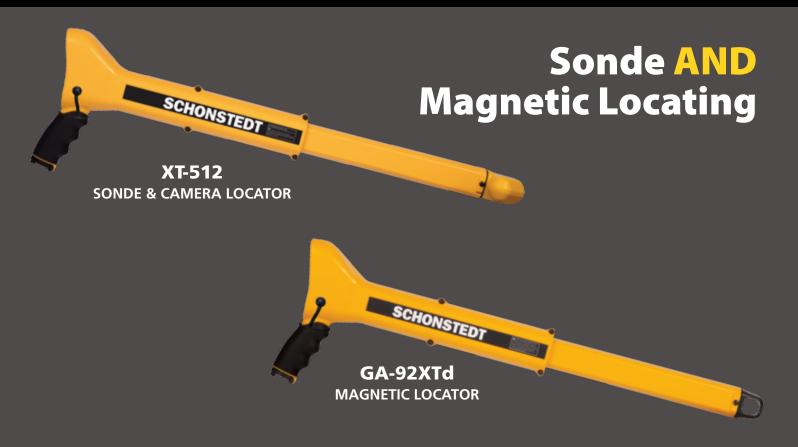

With the PK-500 Kit, professional plumbers have the two tools essential to Finding it All Underground. The Kit includes a XT512 sonde/camera locator and a GA-92XTd magnetic locator.

The XT-512 combines the portability of an expanding/ retracting pistol-grip locator with the 512 Hz sonde and passive locating capability found in larger, more cumbersome locators. With the XT-512, you can locate and determine the depth of a sewer/pipe inspection camera or an independent 512 Hz sonde (sold separately) to quickly locate pipes and find obstructions and blockages.

The GA-92XTd magnetic locator is a pistol-grip locator that finds all ferrous metal objects with outstanding precision and retracts for carrying in a holster.