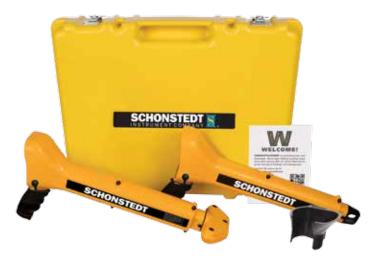

With the PK-500 Kit, professional plumbers have the two tools essential to Finding it All Underground. The Kit includes a XT512 sonde/camera locator and a GA-92XTd magnetic locator.

The XT-512 combines the portability of an expanding/ retracting pistol-grip locator with the 512 Hz sonde and passive locating capability found in larger, more cumbersome locators. With the XT-512, you can locate and determine the depth of a sewer/pipe inspection camera or an independent 512 Hz sonde (sold separately) to quickly locate pipes and find obstructions and blockages.

## The PK-500 Kit includes:

- GA-92XTd Magnetic Locator
- XT-512 Sonde and Camera Locator
- Holster
- Hard Carrying Case