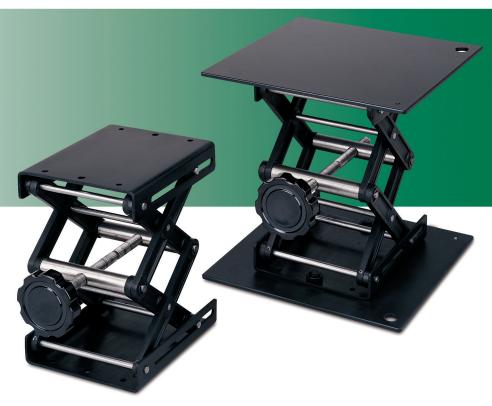

VEE GEE® Brand 3050 Series Support Jacks are an essential companion to any laboratory application requiring lifting and lowering of instruments or apparatus. Ideal for supporting glassware, stirrers, baths, hotplates, etc. Constructed of sturdy anodized aluminum with stainless-steel crossbars; platform height is quickly and smoothly adjusted by oversized knobs. An optional 8 x 8" plate set can be attached to the jack to provide additional support and for accommodating larger instruments.

- Exceptionally Durable Contraction
- Oversized Knobs For Simple Lifting
- •Optional Support Plates & Rods

## **Support Jacks**

VEE GEE®, Anodized Aluminum, Vertical Lift 2.75" to 10.5"

| Cat. No.  | Description                                | Pack Qty.  |
|-----------|--------------------------------------------|------------|
| 3050      | Support Jack, 140 x 115 mm (5.5 x 4.5 in)  | 1 each     |
| 3050-200  | Support Plate Set, 200 x 200 mm (8 x 8 in) | 1 set of 2 |
| 3050-R305 | Support Rod, Attachment, 305 mm (12 in)    | 1 each     |