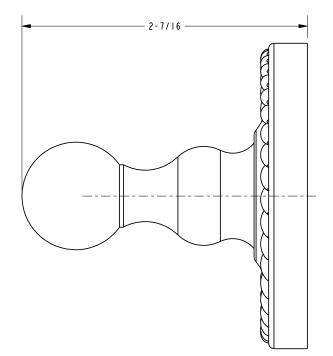

#### Product Dimensions (units are in inches)

Canterbury Single Robe Hook **1510** 

page 2 of 2 spec\_1510

t: 949.417.5207 | www.gingerco.com ©2011 Brasstech, Inc.