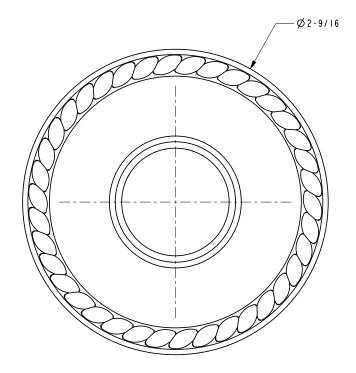

#### Product Dimensions (units are in inches)

Canterbury Single Robe Hook **1510** 

page 2 of 2 spec\_1510

t: 949.417.5207 | www.gingerco.com ©2011 Brasstech, Inc.