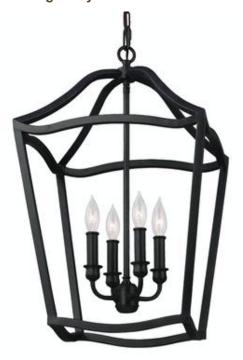

# F2975/4AF: 4 - Light Foyer

## **Dimensions:**

Diameter: 14 3/4" Wire: 180" (color/Brown)

Height: 23 7/8" Chain: 60"

Mounting Proc.: Center Lock-Up

Connection: Mounted To Box

## **Bulbs:**

4 - Candelabra B Torpedo 60w Max. 120v - Not included

#### **Material List:**

1 Body - Steel - Antique Forged Iron

#### Safety Listing:

Safety Listed for Dry Locations

Collections: Yarmouth (Primary)

2015 New Products and Lamping Options

UPC #:014817539462

Finish: Antique Forged Iron (AF)