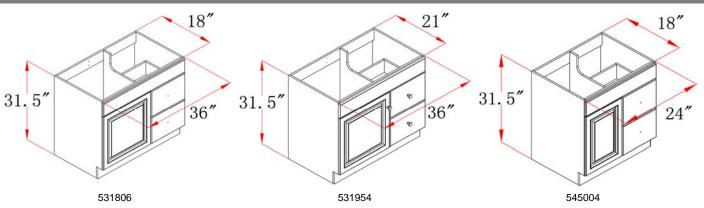

## Dimensions

#### **Order Codes & Finishes/Colors**

36"w x 18"d x 31.5"h 531806 36"w x 21"d x 31.5"h 531954 545004 24"w x 18"d x 31.5"h

Type:

Job:

Order Code: Approvals:

Design House reserves the right to make changes in materials, specifications & models at any time. Design House also reserves the right to discontinue product without notice or obligation.