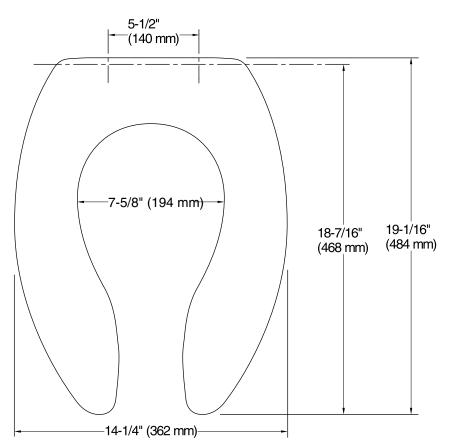

## **Technical Information**

All product dimensions are nominal.

Seat shape type: Elongated Seat front type: Open front

Seat hinge type: Check, Self-sustaining

Seat-mounting holes: 5-1/2" (140 mm)