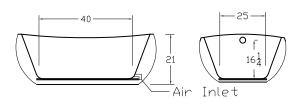

#### **AVAILABLE SIZES**

60"L x 36"W x 21"D 20"ID - Center Drain Available as drop-in: 60" L x 36" W x 20"H

# WATER CAPACITY

65 Gallons

**WEIGHT** (with no water) 105 lbs. Tub Only 135 lbs. Thermal Air

#### **BACK SLOPE**

23°