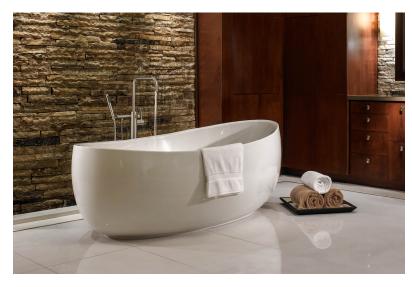

# **PICASSO**

# MAESTRO COLLECTION

#### **AVAILABLE SIZES**

60"L x 36"W x 21"D 20"ID - Center Drain Available as drop-in: 60" L x 36" W x 20"H