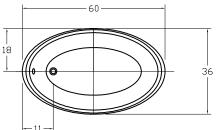

#### **AVAILABLE SIZES**

60"L x 36"W x 21"D 20"ID - Center Drain Available as drop-in: 60" L x 36" W x 20"H