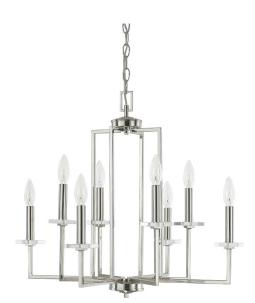

## **MORGAN 8 LIGHT CHANDELIER**

Polished Nickel

UPC: 841224013373

Available Finishes: Polished Nickel (PN)

#### DIMENSIONS

Dimensions: 24.25"W x 21.75"H Fixture Body Height: 21.75" Product Weight: 10.5 lbs. Max. Hanging Height: 146.75" Min. Hanging Height: 25.25" 120" Chain; 180" Wire Canopy: 5"W x 0.75"H