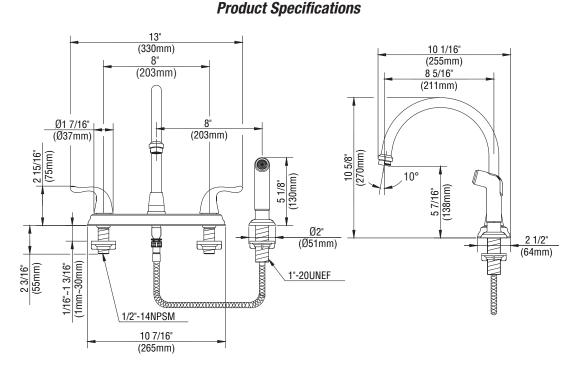

# *PFXC6880 Two Handle Kitchen Faucet With Side Spray*

# **Product Features**

- · Stainless disc cartridges
- Metal lever handles
- 4 hole installation
- With side spray
- 100% factory pressure tested
- Max. flow rate: 1.75 gpm (6.6 L/min) at 60 psi
- Max deck thickness: 7/8"
- NSF-61 compliant
- ADA Compliant

**PFXC6880** 