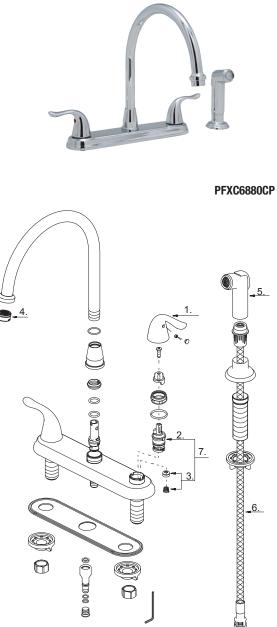

# **PFXC6880 Two Handle Kitchen Faucet**

#### **Model Numbers**

PFXC6880CP PFXC6880BN

Chrome Brushed nickel

| No. | Item                  | Part Number    | Material Type   |
|-----|-----------------------|----------------|-----------------|
| 1   | Metal Handle Assembly | 0BPF7A069115*  | Metal, Rubber   |
| 2   | Washerless Cartridge  | 0BPF2A507043N  | Metal, Plastic  |
| 3   | Spring& Seat Set      | 0BPF2A663002   | Metal, Rubber   |
| 4   | Aerator               | 0BPF5A500196N* | Plastic, Rubber |
| 5   | Side Spray            | 0BPF6A503002N* | Plastic         |
| 6   | 47" Spray Hose        | OBPF6A512139N  | Metal, Plastic  |
| 7   | Cartridge Assembly    | 0BPF2A663003N  | Metal, Plastic  |

\*specify finish

8

8