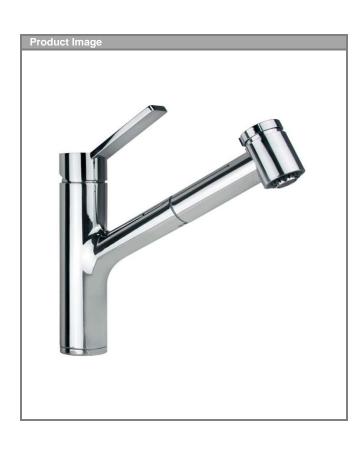

# **SPECIFICATION SHEET**

Series: Ambient

Model: Pull Out Kitchen Faucet

Part no. FFPS3100 Finish: Chrome
Part no. FFPS3180 Finish: Satin Nickel