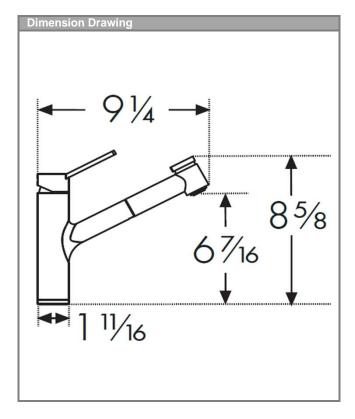

### **Features**

Flow: 1.75 gpm @ 45 PSI Spray: Normal & Needle Spray Cartridge: 35 mm Ceramic Cartridge Swivel: 150° Recommended Water Pressure: 30-75 PSI Max. Water Pressure: 145 PSI Hole Size for Faucet: 1 3/8"