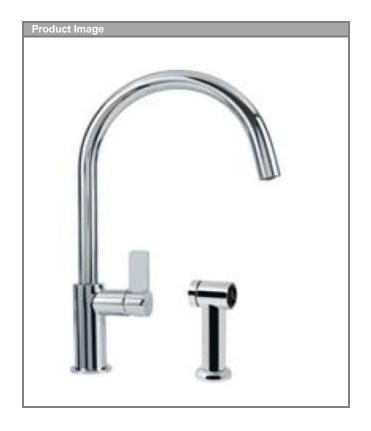

# **SPECIFICATION SHEET**

Series: Ambient

Model: Kitchen Faucet Side Spray

Part no. FFS3100 Finish: Chrome
Part no. FFS3180 Finish: Satin Nickel