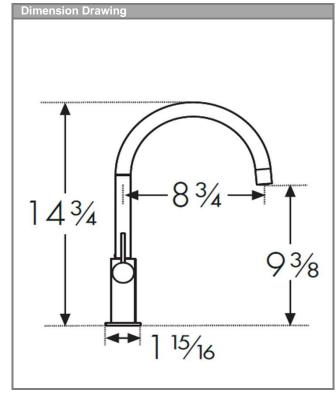

### **Features**

Flow: 1.75 gpm @ 45 PSI Spray: Full & Needle Spray Cartridge: 28 mm Ceramic Cartridge Swivel: 360° Recommended Water Pressure: 30-75 PSI Max. Water Pressure: 145 PSI Hole Size for Faucet: 1 3/8"