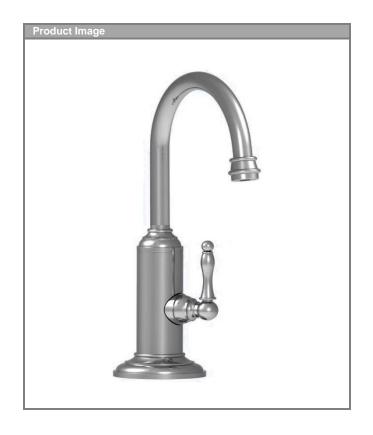

# **SPECIFICATION SHEET**

Series: Farm House

Model: Little Butler Faucet, Cold Only

Part no. DW12000 Finish: Chrome
Part no. DW12080 Finish: Satin Nickel