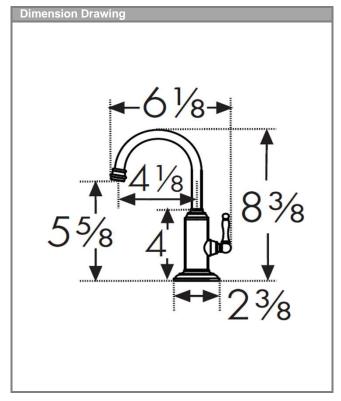

# **SPECIFICATION SHEET**

Series: Farm House

Model: Little Butler Faucet, Cold Only

Part no. DW12000 Finish: Chrome
Part no. DW12080 Finish: Satin Nickel