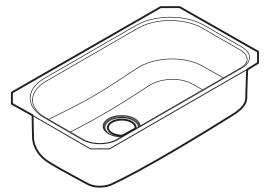

#### SINK DESCRIPTION

- 18 gauge stainless steel •
- 1800 series single bowl undermount sink .
- Rear drain location •
- Mounting brackets included, other standard mounting hardware and silicone sealant not included
- SoundSHIELD sound absorbing system •