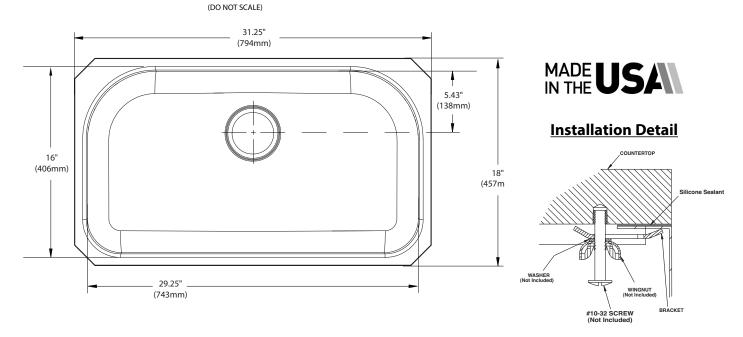

## **CUT OUT DIMENSIONS**

- Cut out template available to download at moen.com •
- Template inlcuded template number 22511 •

# Specifications

|    | /lodel<br>umber | Depth-<br>Inches | Drain<br>Placement | Model<br>Specified |
|----|-----------------|------------------|--------------------|--------------------|
| G1 | 18165           | 9                | Rear               |                    |
| Gí | 18163           | 7                | Rear               |                    |