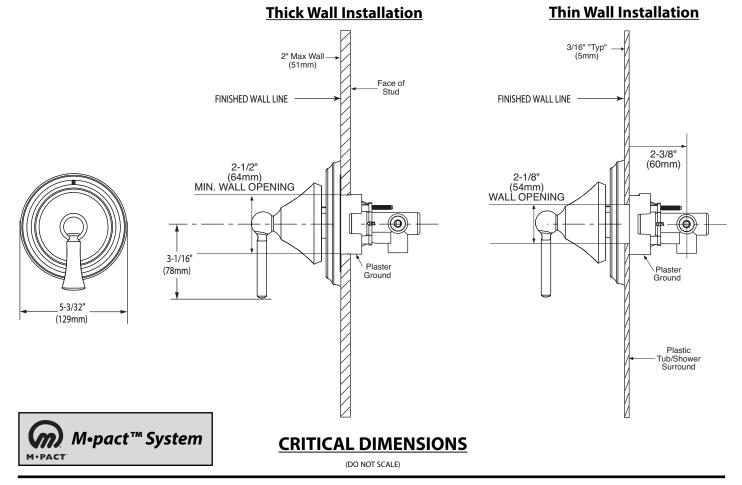

#### WYNFORD<sup>™</sup> Multi-Function Transfer Valve Trim Kit

Models: T4511 series

Valve: 3372 or 3375