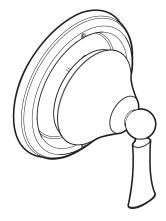

#### WYNFORD<sup>™</sup> Multi-Function Transfer Valve Trim Kit

Models: T4511 series

Valve: 3372 or 3375