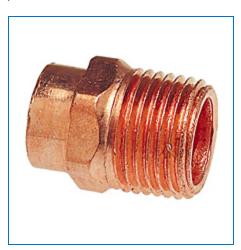

Material Number 9030600, Adapter C x M - Wrot, 604

The male adapter features a solder cup and male NPT thread. These fittings provide a means for adapting a solder connection to a threaded connection. Please refer to NIBCO technical data sheets and catalogs for engineering and installation information. In addition to its inherent qualities of beauty, durability and low maintenance, copper's reusability makes it an ideal application in sustainable projects. NIBCO® copper fittings are manufactured in an ISO 9001 certified facility, and backed by