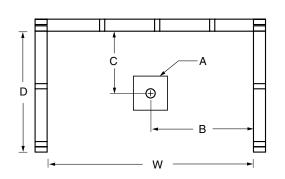

### FRAMING DIMENSIONS inches

| Туре   | <b>D</b><br>Depth | <b>W</b><br>Width | H<br>Height | Α       | В  | С  |
|--------|-------------------|-------------------|-------------|---------|----|----|
| Alcove | 35                | 60 1/8            | _           | Box Out | 30 | 17 |