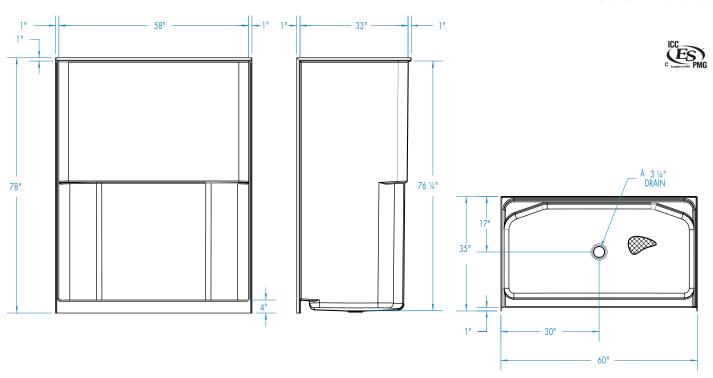

### **DIMENSIONS**

| Specifications                  | inches          |
|---------------------------------|-----------------|
| Width: Overall / Net            | 60              |
| Depth: Overall / Net            | 35 / 33         |
| Height: Overall / Net           | 78 / 76 ½       |
| Enclosure Opening               | 58              |
| Skirt Height                    | 4               |
| Drain Rough-In (from Back Wall) | 17              |
| Drain Rough-In (from Side Wall) | 30              |
| Drain: Diameter / Clearance     | 3 1/4 / 1/4 (5) |