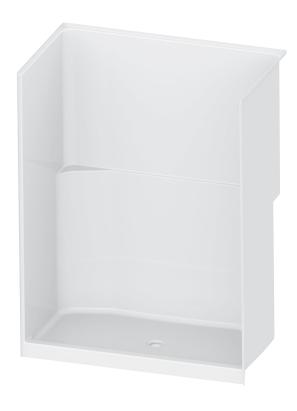

# 1603TSC - EVERYDAY SHOVVERS

60 x 34 x 78 inches

MODEL #1603TSC

## **FEATURES**

- Shower stall
- Smooth wall finish
- Molded toiletry shelves
- Slip-resistant textured bottom
- Center drain
- AcrylX<sup>™</sup> applied acrylic surface
- Lifetime limited warranty
- East zone only