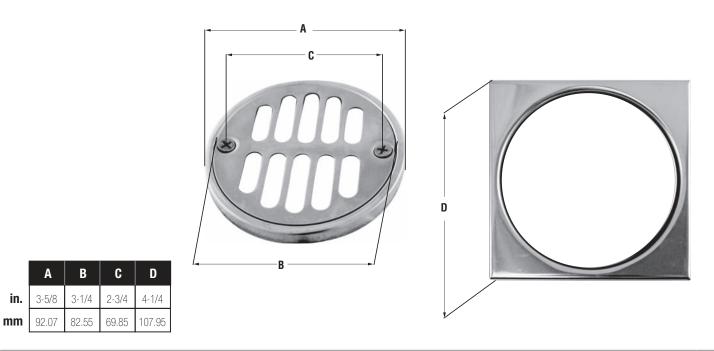

### **Shower Strainer**

Product Features

- Stainless Steel 304
- 4-1/4" (107.9mm)
- 2-3/4" (69.85mm) Center to Center Screw Holes
- Includes Tile Square, Strainer, Crown & Screws
- For the following PROFLO Drains: PF42945,
- PF42946, PF42943 & PF42944

#### **Product Specifications/Dimensions**

This carded product comes complete with trilingual installation, operating, care and maintenance instructions. Dimensions are subject to manufacturer's tolerance and can change without notice. Distributed by Ferguson and Wolseley Canada.