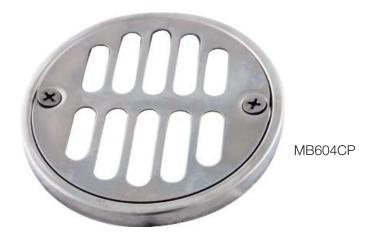

### **Shower Strainer**

Product Features

- Stainless Steel 304
- 3-5/8" (92mm) O.D
- 2-3/4" (69.85mm) Center to Center Screw Holes
- For the following PROFLO Drains: PF42945, PF42946, PF42943 & PF42944