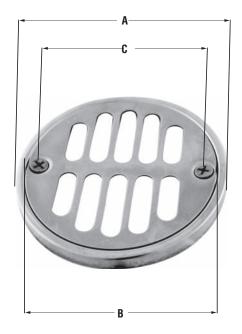

# **Product Specifications/Dimensions**

|     | A     | В     | C     |
|-----|-------|-------|-------|
| in. | 3-5/8 | 3-1/4 | 2-3/4 |
| mm  | 92.07 | 82.55 | 69.85 |