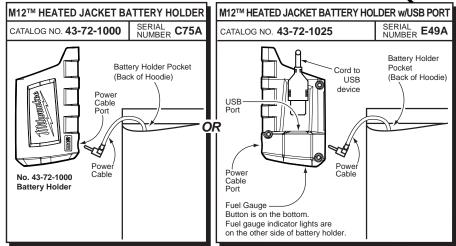

#### NOTE:

Both the Compact M12 battery pack and XC M12 battery pack can be used in the two battery holders. Both battery holders are interchangeable with all jackets, hoodies and vests. Kit versions of the 3 in 1 jackets come with the 43-72-1025 battery holder.

### 43-72-1000 Battery Holder

| FIG. | PART NO.   | DESCRIPTION OF PART                | NO. REQ. |
|------|------------|------------------------------------|----------|
| 1    | 43-72-1000 | Battery Holder                     | (1)      |
| 2    | 12-20-2330 | Service Nameplate - Battery Holder | · (1)    |
| 3    | 10-20-2318 | Warning Label - Battery Holder     | (1)      |

# 43-72-1025 Battery Holder

|  | FIG. | PART NO.   | DESCRIPTION OF PART                | NO. REQ. |
|--|------|------------|------------------------------------|----------|
|  | 1    | 43-72-1025 | Battery Holder                     | (1)      |
|  | 2    | 12-20-1025 | Service Nameplate - Battery Holder | (1)      |
|  | 3    | 10-20-1028 | Warning Label - Battery Holder     | (1)      |