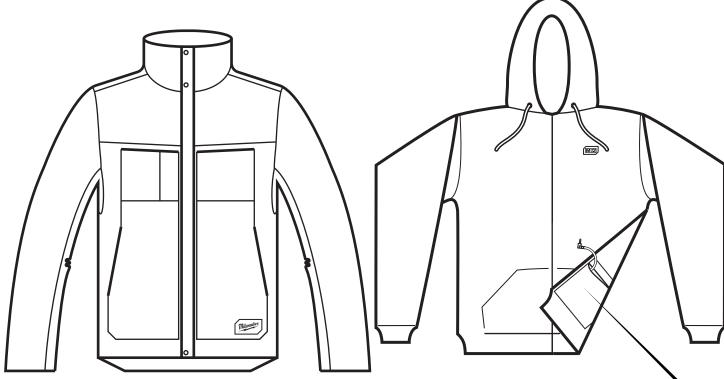

# SERVICE PARTS LIST

**BULLETIN NO.** 54-07-2435

SPECIFY CATALOG NO. AND SERIAL NO. WHEN ORDERING PARTS

REVISED BULLETIN

DATE May 2015

3 in 1 JACKET: Jacket with M12™ Heated Hoodie

Bare Tool: 2170S, 2170M, 2170L, 2170XL, 21702X, 21703X

Kit: 2171S, 2171M, 2171L, 2171XL, 21712X, 21713X

### M12™ Heated 3 in 1 Jacket Only-

| 2170S  | M12™ Heated 3 in 1 Jacket - Small            |
|--------|----------------------------------------------|
| 2170M  | M12™ Heated 3 in 1 Jacket - Medium           |
| 2170L  | M12™ Heated 3 in 1 Jacket - Large            |
| 2170XL | M12™ Heated 3 in 1 Jacket - Extra Large      |
| 21702X | M12™ Heated 3 in 1 Jacket - Extra Large (2X) |
| 21703X | M12™ Heated 3 in 1 Jacket - Extra Large (3X) |

#### M12™ Heated 3 in 1 Jacket Kit-

| 2171S  | M12™ Heated 3 in 1 Jacket - Small                        |
|--------|----------------------------------------------------------|
| 2171M  | M12™ Heated 3 in 1 Jacket - Medium                       |
| 2171L  | M12™ Heated 3 in 1 Jacket - Large                        |
| 2171XL | M12™ Heated 3 in 1 Jacket - Extra Large                  |
| 21712X | M12™ Heated 3 in 1 Jacket - Extra Large (2X)             |
| 21713X | M12 <sup>™</sup> Heated 3 in 1 Jacket - Extra Large (3X) |