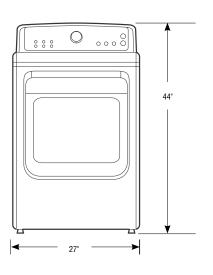

# **Dimensions**

## Product Dimensions & Weight (WxHxD)

Dimensions: 27" x 44" x 29 <sup>7</sup>/<sub>8</sub>"

Weight: 126 lbs