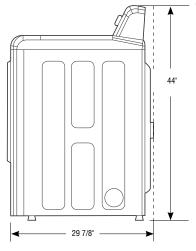

# **Dimensions**

## Product Dimensions & Weight (WxHxD)

Dimensions: 27" x 44" x 29 <sup>7</sup>/<sub>8</sub>"

Weight: 126 lbs