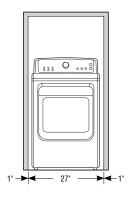

# Alcove or closet installation

#### Recessed Area

#### Side View Confined

\* Required spacing (External exhaust elbow requires additional space.)

#### Minimum clearances for closets and alcove:

Sides - 1" Top - 17"

Rear - 5" Closet Front - 2" The closet front must have two unobstructed air openings for a combined minimum total area of 72"2 with 3" minimum clearance on the top and bottom. A louvered door with equivalent space clearance isacceptable.