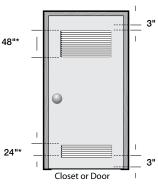

# Alcove or closet installation

#### Recessed Area

#### Side View Confined

\* Required spacing (External exhaust elbow requires additional space.)

#### Minimum clearances for closets and alcove:

Sides - 1" Top - 17"

Rear - 5" Closet Front - 2" The closet front must have two unobstructed air openings for a combined minimum total area of 72"2 with 3" minimum clearance on the top and bottom. A louvered door with equivalent space clearance isacceptable.