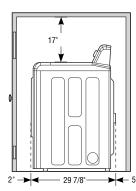

#### Minimum clearances for closets and alcove:

Sides - 1" Top - 17"

Rear - 5" Closet Front - 2" The closet front must have two unobstructed air openings for a combined minimum total area of 72"2 with 3" minimum clearance on the top and bottom. A louvered door with equivalent space clearance isacceptable.

# **Dimensions**

## Product Dimensions & Weight (WxHxD)

Dimensions: 27" x 44" x 29 <sup>7</sup>/<sub>8</sub>"

Weight: 126 lbs