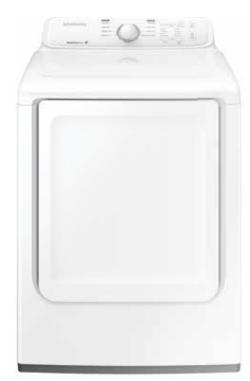

# DV40J3000GW

# Samsung Top-Load Gas Dryer

# 7.2 cu. ft. Capacity

## **Features**

- 8 Preset Drying Cycles
- 2 Options
- 4 Temperature Settings
- 3-Way Venting
- Sensor Dry Detects Moisture and Adjusts Drying Time
- Reversible Door
- 4 Timed Dry Settings
- LED Indicators

## Convenience

- Child Lock
- Filter Check Indicator





Sensor Dry



7.2 cu. ft. Capacity

## **Available Color**



# **Signature Features**

#### **SENSOR DRY**

 Automatically adjusts drying time by sensing moisture so your clothes don't over or under dry.

#### **8 DRYING CYCLES**

• Multiple cycles for better drying include:

Very Dry Time Dry More Dry Air Fluff Normal Dry Quick Dry Damp Dry Wrinkle Release

#### 7.2 CU. FT. CAPACITY

• With 7.2 cu. ft. capacity, you can dry more laundry in less time.

# DV40J3000GW

# Samsung Top-Load Gas Dryer

# **Installing Your Dryer**

# Alcove or closet installation

#### Recessed Area

#### Side View Confined







\* Required spacing (External exhaust elbow requires additional space.)

#### Minimum clearances for closets and alcove:

Sides - 1" Top - 17"

Rear - 5" Closet Front - 2" The clos