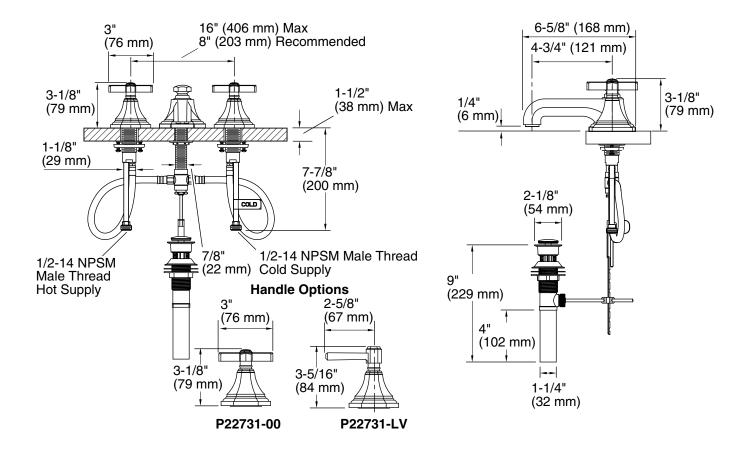

## FEATURES

- Solid brass construction for durability and reliability
- Two-handle, widespread lavatory faucet for 8" (203 mm) - 16" (406 mm) centers
- Quarter-turn washerless ceramic disc valves
- Spout includes vacuum breaker
- 1.5 gal/min (5.7 l/min) maximum flow rate
- Complements the For Town collection

## P22731

For Town Basin Set

| SPECIFIED MODEL |                                   |                    |                  |                     |
|-----------------|-----------------------------------|--------------------|------------------|---------------------|
| Model           | Description                       | Finishes           |                  |                     |
| P22731-00       | For Town Basin Set, Cross Handles | CP Polished Chrome | AD Nickel Silver | □ AG Brushed Nickel |
| P22731-LV       | For Town Basin Set, Lever Handles | CP Polished Chrome | AD Nickel Silver | G AG Brushed Nickel |