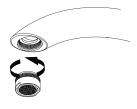

## **ASSEMBLY INSTRUCTION**

1JHOL

WALL MOUNT SINGLE CONTROL LAVATORY SET



## 1JHOL

### REMOVAL OF FAUCET:

Always turn the water supply off before removing the existing faucet or disassembling a valve. Open both faucet handles to relieve water pressure and to ensure that the water has been successfully turned off.

### CARE OF FAUCET:

The use of warm water and a soft cloth is all that is required to clean Rubinet products. The patina of our living finishes (Oil Rubbed Bronze & Tuscan Brass) will change as a result of normal use. Applying Mineral Oil on occasion will create a softer look, subtle color changes and character.











5

# AERATOR REMOVAL





Turn counter-clock wise to unscrew.

### **FEATURES:**

- Brass construction with choice of 21 finishes
- Single Control lever handle:
- One-Piece, ceramic disc cartridge allows both volume and temperature control
- 1.2 gpm @ 50 psi (Helps meet CalGreen regulation)

### APPROVAL:

- AB1953 / NSF61
- ASME A 112.18.1
- CSA B125.1



### CONTACT US:

If you need assistance with installation, replacement parts or have any questions regarding your Rubinet product, please call a Customer Service representative at: 905-851-6781 toll free 1-800-461-5901 or visit **www.rubinet.com**