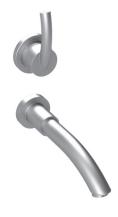

## **ASSEMBLY INSTRUCTION**

1JHOL

WALL MOUNT SINGLE CONTROL LAVATORY SET



## 1JHOL

### REMOVAL OF FAUCET:

Always turn the water supply off before removing the existing faucet or disassembling a valve. Open both faucet handles to relieve water pressure and to ensure that the water has been successfully turned off.

### CARE OF FAUCET:

The use of warm water and a soft cloth is all that is required to clean Rubinet products. The patina of our living finishes (Oil Rubbed Bronze & Tuscan Brass) will change as a result of normal use. Applying Mineral Oil on occasion will create a softer look, subtle color changes and character.











5

# AERATOR REMOVAL





Turn counter-clock wise to unscrew.

### **FEATURES:**

- Brass construction with choice of 21 finishes
- Single Control lever handle:
- One-Piece, ceramic disc cartridge allows both volume and temperat