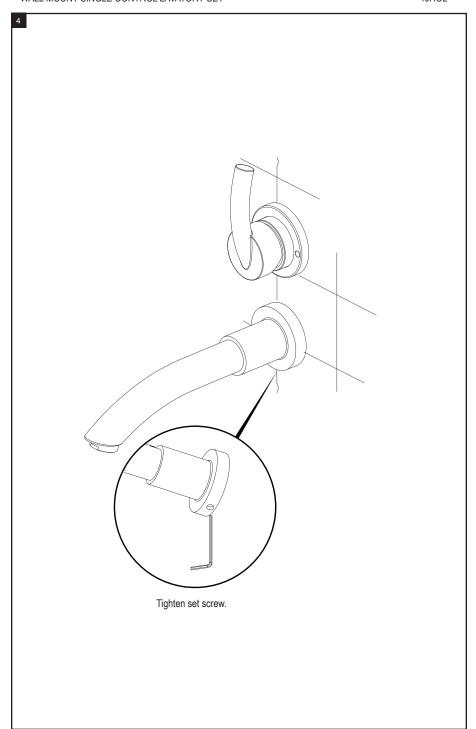

## **ASSEMBLY INSTRUCTION**

1JHOL

WALL MOUNT SINGLE CONTROL LAVATORY SET



## 1JHOL

### REMOVAL OF FAUCET:

Always turn the water supply off before removing the existing faucet or disassembling a valve. Open both faucet handles to relieve water pressure and to ensure that the water has been successfully turned off.

### CARE OF FAUCET:

The use of warm water and a soft cloth is all that is required to clean Rubinet products. The patina of our living finishes (Oil Rubbed Bronze & Tuscan Brass) will change as a result of normal use. Applying Mineral Oil on occasion will create a softer look, subtle color changes and character.











5

# AERATOR REMOVAL





Turn counter-clock wise to unscrew.

### **FEATURES:**

- Brass construction with choice of 21 finishes
- Single Control lever handle:
- One-Piece, ceramic disc cartridge allows both volume and temperature control
- 1.2 gpm @ 50 psi (Helps meet CalGreen regulation)

### APPROVAL:

- AB1953 / NSF61
- ASME A 112.18.1
- CSA B125.1



### CONTACT US:

If you need assistance with installation, replacement parts or have any questions regarding your Rubinet product, please call a Customer Service representative at: 905-851-6781 toll free 1-800-461-5901 or visit **www.rubinet.com**