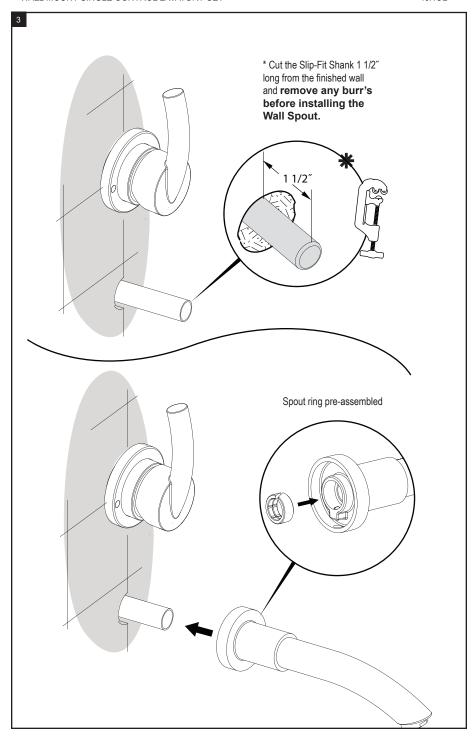

## **ASSEMBLY INSTRUCTION**

1JHOL

WALL MOUNT SINGLE CONTROL LAVATORY SET



## 1JHOL

### REMOVAL OF FAUCET:

Always turn the water supply off before removing the existing faucet or disassembling a valve. Open both faucet handles to relieve water pressure and to ensure that the water has been successfully turned off.

### CARE OF FAUCET:

The use of warm water and a soft cloth is all that is required to clean Rubinet products. The patina of our living finishes (Oil Rubbed Bronze & Tuscan Brass) will change as a result of normal use. Applying Mineral Oil on occasion will create a softer look, subtle color changes and character.











5

# AERATOR REMOVAL





Turn counter-clock wise to unscrew.

### **FEATURES:**

- Brass construction with choice of 21 finishes
- Single Control lever handle:
- One-Piece, ceramic disc cartridge allows both volume and temperature control
- 1.2 gpm @ 50 psi (Helps meet CalGreen regulation)

### APPROVAL:

- AB1953 / NSF61
- ASME A 112.18.1
- CSA B125.1



### CONTACT US:

If you need assistance with installation, replacement parts or have any questions regarding your Rubinet product, please call a Customer Service representative at: 905-851-6781 toll free 1-800-461-5901 or visit **www.rubinet.com**