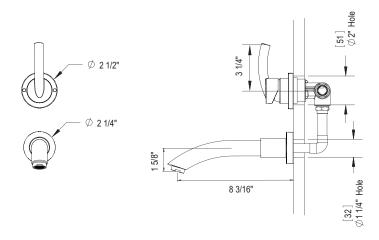

## **ASSEMBLY INSTRUCTION**

1JHOL

WALL MOUNT SINGLE CONTROL LAVATORY SET

## 1JHOL