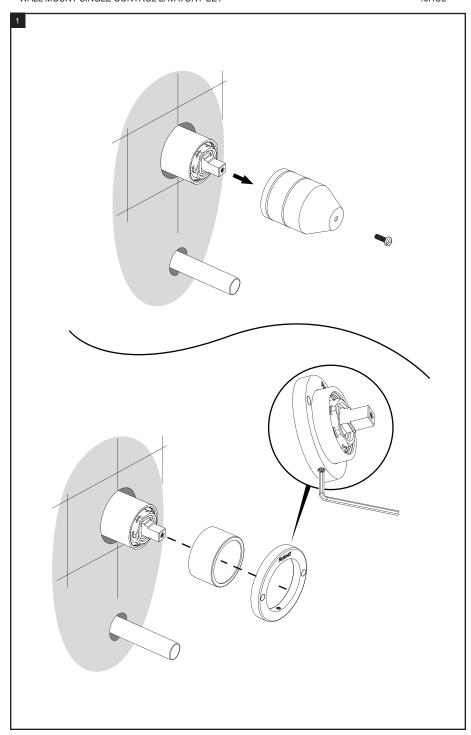

## **ASSEMBLY INSTRUCTION**

1JHOL

WALL MOUNT SINGLE CONTROL LAVATORY SET



## 1JHOL

### REMOVAL OF FAUCET:

Always turn the water supply off before removing the existing faucet or disassembling a valve. Open both faucet handles to relieve water pressure and to ensure that the water has been successfully turned off.

### CARE OF FAUCET:

The use of warm water and a soft cloth is all that is required to clean Rubinet products. The patina of our living finishes (Oil Rubbed Bronze & Tuscan Brass) will change as a result of normal use. Applying Mineral Oil on occasion will create a softer look, subtle color changes and character.











5

# AERATOR REMOVAL





Turn counter-clock wise to unscrew.

### **FEATURES:**

- Brass construction with choice of 21 finishes
- Single Control lever handle:
- One-Piece, ceramic disc cartridge allows both volume and temperature control
- 1.2 gpm @ 50 psi (Helps meet CalGreen regulation)

### APPROVAL:

- AB1953 / NSF61
- ASME A 112.18.1
- CSA B125.1



### CONTACT US:

If you need assistance with installation, replacement parts or have any questions regarding your Rubinet product, please call a Customer Service representative at: 905-851-6781 toll free 1-800-461-5901 or visit **www.rubinet.com**