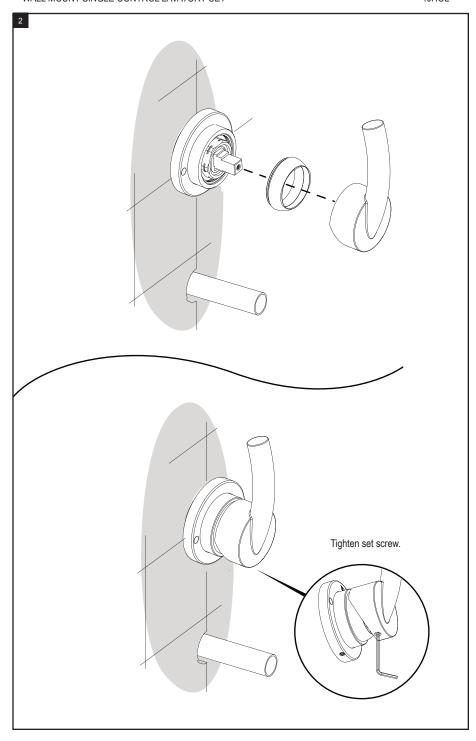

## **ASSEMBLY INSTRUCTION**

1JHOL

WALL MOUNT SINGLE CONTROL LAVATORY SET



## 1JHOL

### REMOVAL OF FAUCET:

Always turn the water supply off before removing the existing faucet or disassembling a valve. Open both faucet handles to relieve water pressure and to ensure that the water has been successfully turned off.

### CARE OF FAUCET:

The use of warm water and a soft cloth is all that is required to clean Rubinet products. The patina of our living finishes (Oil Rubbed Bronze & Tuscan Brass) will change as a result of normal use. Applying Mineral Oil on occasion will create a softer look, subtle color changes and character.











5

# AERATOR REMOVAL





Turn counter-clock wise to unscrew.

### **FEATURES:**

- Brass construction with choice of 21 finishes
- Single Control lever handle:
- One-Piece, ceramic disc cartridge allows both volume and temperature control
- 1.2 gpm @ 50 psi (Helps meet CalGreen regulation)

### APPROVAL:

- AB1953 / NSF61
- ASME A 112.18.1
- CSA B125.1



### CONTACT US:

If you need assistance with installation, replacement parts or have any questions regarding your Rubinet product, please call a Customer Service representative at: 905-851-6781 toll free 1-800-461-5901 or visit **www.rubinet.com**