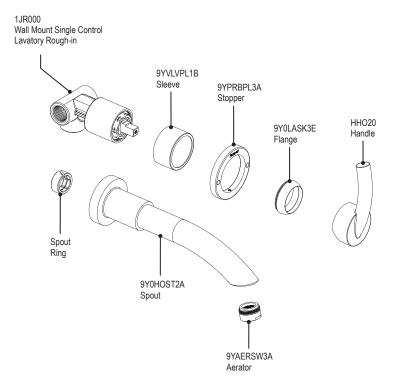

## **ASSEMBLY INSTRUCTION**

1JHOL

WALL MOUNT SINGLE CONTROL LAVATORY SET



## 1JHOL

### REMOVAL OF FAUCET:

Always turn the water supply off before removing the existing faucet or disassembling a valve. Open both faucet handles to relieve water pressure and to ensure that the water has been successfully turned off.

### CARE OF FAUCET:

The use of warm water and a soft cloth is all that is required to clean Rubinet products. The patina of our living finishes (Oil Rubbed Bronze & Tuscan Brass) will change as a result of normal use. Applying Mineral Oil on occasion will create a softer look, subtle color changes and character.











5

# AERATOR REMOVAL





Turn counter-clock wise to unscrew.

### **FEATURES:**

- Brass construction with choice of 21 finishes
- Single Control lever handle:
- One-Piece, ceramic disc cartridge allows both volume and temperature control
- 1.2 gpm @ 50 psi (Helps meet CalGreen regulation)

### APPROVAL:

- AB1953 / NSF61
- ASME A 112.18.1
- CSA B125.1



### CONTACT US:

If you need assistance with installation, replacement parts or have any questions regarding your Rubinet product, please call a Customer Service representative at: 905-851-6781 toll free 1-800-461-5901 or visit **www.rubinet.com**