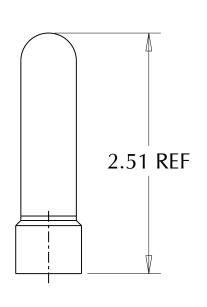

| MIIFLIFR | INDUSTRIES, | INC             |
|----------|-------------|-----------------|
| MULLLLIN | INDUSTRIES, | $\mathbf{IINC}$ |

|                                                                                                                                                                                                        | MATERIAL: Copper         | ITEM TYPE: WROT PRESSURE      |
|--------------------------------------------------------------------------------------------------------------------------------------------------------------------------------------------------------|--------------------------|-------------------------------|
| PROPRIETARY AND CONFIDENTIAL                                                                                                                                                                           | COMMENTS:                | DESCRIPTION:                  |
| THE INFORMATION CONTAINED IN THIS DRAWING IS THE SOLE PROPERTY OF MUELLER INDUSTRIES, INC. ANY REPRODUCTION IN PART OR AS A WHOLE WITHOUT THE WRITTEN PERMISSION OF MUELLER INDUSTRIES IS PROHIBITTED. | Conforms to: ASME B16.22 | 1/2 x 3-3/8 RETURN BEND C x C |
| DISCLAIMER: DIMENSIONS ARE APPROXIMATE AND ARE SUBJECT TO CHANGE WITHOUT NOTICE. ALL ASME DIMS ARE MINIMUM. LAY LENGTH DIMS ARE ± 0.06 ALL OTHER DIMS ARE NOMINAL. ALL DIMS ARE IN INCHES.             |                          | PART NO. W 06062 REV. A       |