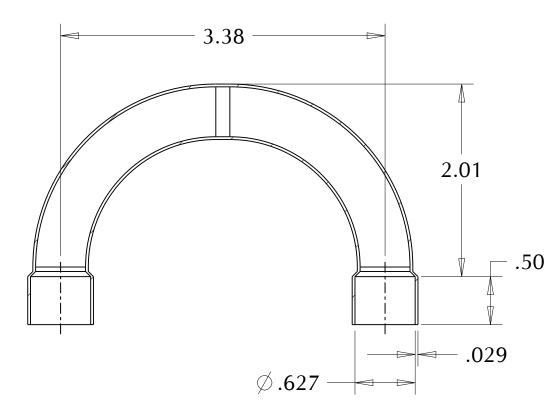

| MIIFLIFR | INDUSTRIES, | INC             |
|----------|-------------|-----------------|
| MULLLLIN | INDUSTRIES, | $\mathbf{IINC}$ |

|                                                                                                                                                                                                        | MATERIAL: Copper         | ITEM TYPE: WROT PRESSURE      |
|--------------------------------------------------------------------------------------------------------------------------------------------------------------------------------------------------------|--------------------------|-------------------------------|
| PROPRIETARY AND CONFIDENTIAL                                                                                                                                                                           | COMMENTS:                | DESCRIPTION:                  |
| THE INFORMATION CONTAINED IN THIS DRAWING IS THE SOLE PROPERTY OF MUELLER INDUSTRIES, INC. ANY REPRODUCTION IN PART OR AS A WHOLE WITHOUT THE WRITTEN PERMISSION OF MUELLER INDUSTRIES IS PROHIBITTED. | Conforms to: ASME B16.22 | 1/2 x 3-3/8 RETURN BEND C x C |
| DISCLAIMER: DIMENSIONS ARE APPROXIMATE AND ARE SUBJECT TO CHANGE WITHOUT NOTICE. ALL ASME DIMS ARE MINIMUM. LAY LENGTH DIMS ARE ± 0.06 ALL OTHER DIMS ARE NOMINAL. ALL DIMS ARE IN INCHES.             |                          | PART NO. W 06062 REV. A       |