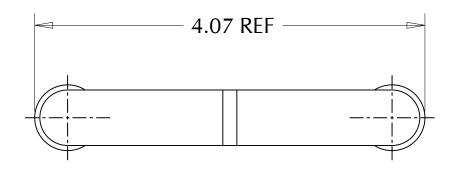

| MIIFLIFR | INDUSTRIES, | INC             |
|----------|-------------|-----------------|
| MULLLLIN | INDUSTRIES, | $\mathbf{IINC}$ |

|                                                                                                                                                                                                        | MATERIAL: Copper         | ITEM TYPE: WROT PRESSURE      |
|--------------------------------------------------------------------------------------------------------------------------------------------------------------------------------------------------------|--------------------------|-------------------------------|
| PROPRIETARY AND CONFIDENTIAL                                                                                                                                                                           | COMMENTS:                | DESCRIPTION:                  |
| THE INFORMATION CONTAINED IN THIS DRAWING IS THE SOLE PROPERTY OF MUELLER INDUSTRIES, INC. ANY REPRODUCTION IN PART OR AS A WHOLE WITHOUT THE WRITTEN PERMISSION OF MUELLER INDUSTRIES IS PROHIBITTED. | Conforms to: ASME B16.22 | 1/2 x 3-3/8 RETURN BEND C x C |
| DISCLAIMER: DIMENSIONS ARE APPROXIMATE AND ARE SUBJECT TO CHANGE WITHOUT NOTICE. ALL ASME DIMS ARE MINIMUM. LAY LENGTH DIMS ARE ± 0.06 ALL OTHER DIMS ARE NOMINAL. ALL DIMS ARE IN INCHES.             |                          | PART NO. W 06062 REV. A       |