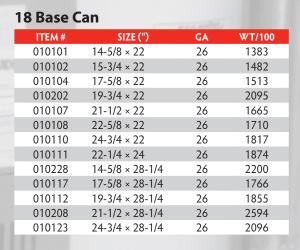

# BASE CANS – FURNACE STANDS One Product, Dual Purpose

Known and used for typical downflow furnace installations in a crawl slab, Base Cans are a staple.

# Base Cans can also be used as a Furnace Stand?

In today's custom built homes with higher basement ceilings, using a Base Can as a Furnace Stand raises the furnace up, allowing you to use stock plenums.

Available in insulated and non-insulated.